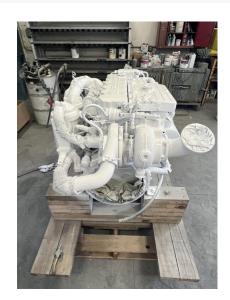

These can be calibrated as low as 425 HP.

Pics of painted engines here are from set that sold a few weeks ago.. This is how they will look once primed and painted for purchase.

**Categories:** Marine Engines