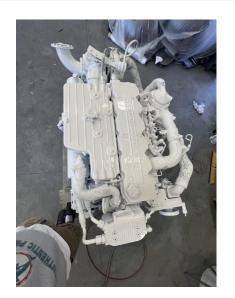

## Pair Cummins QSB 5.9 480 HP Marine Propulsion Engines - 1860hours from New - Year 2014

## PRODUCT DESCRIPTION

Pair of 2014 QSB480's both with about 1860 run hours.

They have both been run. They have been converted to 12 V. The run data sheets printed. Once purchased, they will run them through paint.