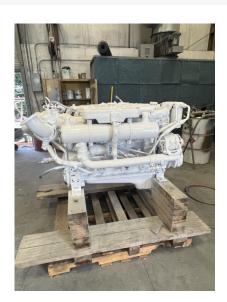

## Pair Cummins QSB 5.9 480 HP Marine Propulsion Engines - 1860hours from New - Year 2014

## PRODUCT DESCRIPTION

Pair of 2014 QSB480's both with about 1860 run hours.

They have both been run. They have been converted to 12 V. The run data sheets printed. Once purchased, they will run them through paint.

These can be calibrated as low as 425 HP.

Pics of painted engines here are from set that sold a few weeks ago.. This is how they will look once primed and painted for purchase.

**Categories:** Marine Engines