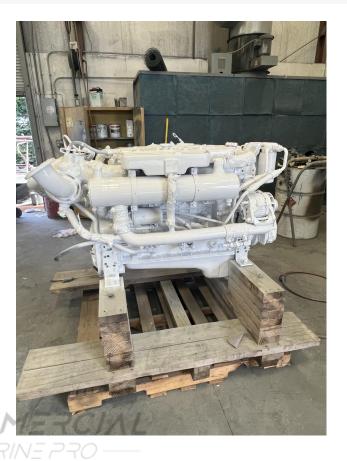

## Pair Cummins QSB 5.9 480 HP Marine Propulsion Engines - 1860hours from New - Year 2014

## PRODUCT DESCRIPTION

Pair of 2014 QSB480's both with about 1860 run hours.

They have both been run. They have been converted to 12 V. The run data sheets printed. Once purchased, they will run them through paint.

These can be calibrated as low as 425 HP.

Pics of painted engines here are from set that sold a few weeks ago.. This is how they will look once primed and painted for purchase.

**Categories:** Marine Engines