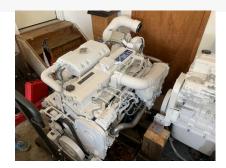

## **PRODUCT DESCRIPTION**

Pair QSC Marine Engines. Year 2005 500HP @ 2600RPM (currently) Can be turned up to 540HP with ECM program. Approximately 570 hours from New. Mechanic ran and checked ECMs. Everything in order. Need to be cleaned and painted. Removed from a boat that was next to a boat that caught fire and burned the top side of this one. No water damage. When fire next to this boat got going, smoke got into the boat via a window. Some soot staining on the engines, but no bubbling or heat discoloration to these engines. No burned wires or harnesses. Shop is pressure washing them and then will put fresh coat of paint on them.

Categories: Marine Engines
Cooling Method Heat Exchanger
Engine Model QSC500
HP 500

**Condition RTO** 

**Additional Information** Airseps, belt guards, and couple hoses are not on them since painting, but shop has them and the turbo blankets. Complete with Stub harness only. Harnesses to helm and display were kept by boat owner. Price is for the pair. Run videos to come in next week or two...