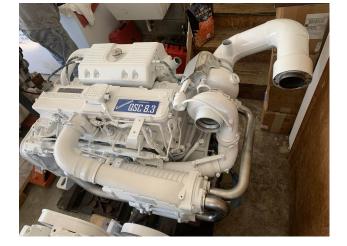

## **PRODUCT DESCRIPTION**

Pair QSC Marine Engines. Year 2005 500HP @ 2600RPM (currently) Can be turned up to 540HP with ECM program. Approximately 570 hours from New. Mechanic ran and checked ECMs. Everything in order. Need to be cleaned and painted. Removed from a boat that was next to a boat that caught fire and burned the top side of this one. No water damage. When fire next to this boat got going, smoke got into the boat via a window. Some soot staining on the engines, but no bubbling or heat discoloration to these engines. No burned wires or harnesses. Shop is pressure washing them and then will put fresh coat of paint on them.

Categories: Marine Engines
Cooling Method Heat Exchanger
Engine Model QSC500
HP 500

**Condition RTO** 

**Additional Information** Airseps, belt guards, and couple hoses are not on them since painting, but shop has them and the turbo blankets. Complete with Stub harness only. Harnesses to helm and display were kept by boat owner. Price is for the pair. Run videos to come in next week or two...