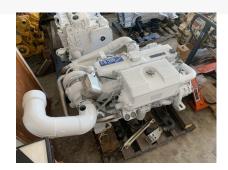

## **PRODUCT DESCRIPTION**

Pair QSC Marine Engines. Year 2005 500HP @ 2600RPM (currently) Can be turned up to 540HP with ECM program. Approximately 570 hours from New. Mechanic ran and checked ECMs. Everything in order. Need to be cleaned and painted. Removed from a boat that was next to a boat that caught fire and burned the top side of this one. No water damage. When fire next to this boat got going, smoke got into the boat via a window. Some soot staining on the engines, but no bubbling or heat discoloration to these engines. No burned wires or harnesses. Shop is pressure washing them and then will put fresh coat of paint on them.

Categories: Marine Engines
Cooling Method Heat Exchanger
Engine Model QSC500
HP 500

**Condition RTO** 

**Additional Information** Airseps, belt guards, and couple hoses are not on them since painting, but shop has them and the turbo blankets. Complete with Stub harness only. Harnesses to helm and display were kept by boat owner. Price is for the pair. Run videos to come in next week or two...