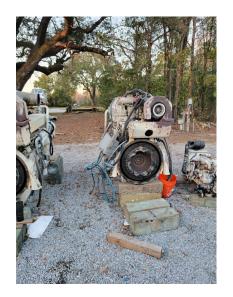

## **PRODUCT DESCRIPTION**

Cummins Qsk19, 800HP

(2) Running takeouts

Port - 1 new exhaust manifold

Starboard - 1 new turbo, 1 new set injectors.

Two sets of control panels from wheelhouse and engine room, tagged all wires.

**Categories:** Marine Engines

**Engine Manufacturer/Brand** Cummins

**Engine Model** QSK19

**HP** 800

**Condition RTO** 

**Additional Information** Only removed to upgrade to

New Units Running when pulled.