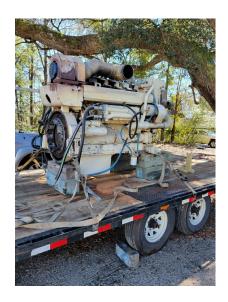

## **PRODUCT DESCRIPTION**

Cummins Qsk19, 800HP

(2) Running takeouts

Port - 1 new exhaust manifold

Starboard - 1 new turbo, 1 new set injectors.

Two sets of control panels from wheelhouse and engine room, tagged all wires.

**Categories:** Marine Engines

**Engine Manufacturer/Brand** Cummins

**Engine Model** QSK19

**HP** 800

**Condition RTO** 

**Additional Information** Only removed to upgrade to

New Units Running when pulled.