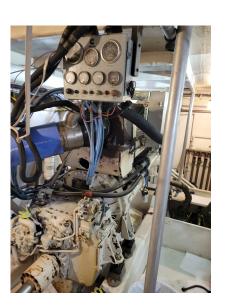

## **PRODUCT DESCRIPTION**

Cummins Qsk19, 800HP

(2) Running takeouts

Port - 1 new exhaust manifold

Starboard - 1 new turbo, 1 new set injectors.

Two sets of control panels from wheelhouse and engine room, tagged all wires.