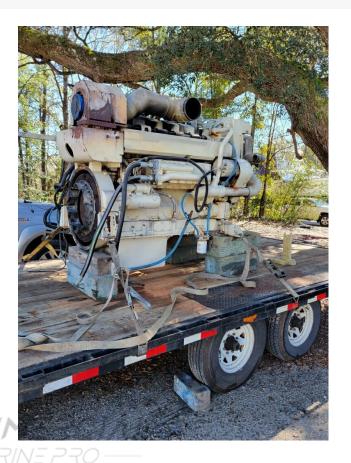

## **PRODUCT DESCRIPTION**

Cummins Qsk19, 800HP

(2) Running takeouts

Port - 1 new exhaust manifold

Starboard - 1 new turbo, 1 new set injectors.

Two sets of control panels from wheelhouse and engine room, tagged all wires.

**Categories:** Marine Engines

**Engine Manufacturer/Brand** Cummins

**Engine Model** QSK19

**HP** 800

**Condition RTO** 

**Additional Information** Only removed to upgrade to

New Units Running when pulled.