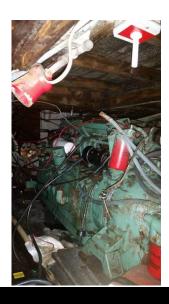

## **PRODUCT DESCRIPTION**

Twin, Marine, 6-71 Detroit Diesels, with Allison gears, Engines are Flat/Slant configuration. new starters, in boat and can demonstrate. Also, boat is complete with all running gear, controls, gauges, steering, CO2 fire system, electro san waste treatment system, new 8d battery.

**Categories:** Marine Engines

Engine Manufacturer/Brand Detroit

Engine Model Jun-71

**Condition RTO** 

**Additional Information** Gears are either 2:1 or 2.5:1.

Engine is running condition, no smoke. The engines have been rebuilt, but when is unknown. Hours are unknown.