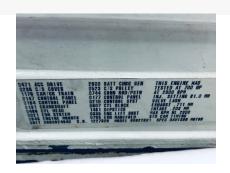

2,100 original hours. Bobtail. No panel and no -M/2// harness. Was a pair, not only single remains.

**Categories:** Marine Engines

**Engine Manufacturer/Brand** Detroit

**Engine Model** 60

**HP** 700

**RPM** 2300

**Hours on Equipment** 2100

Additional Information https://youtu.be/PTDaBzzOHV0

https://youtu.be/-rgoYl3jeqw