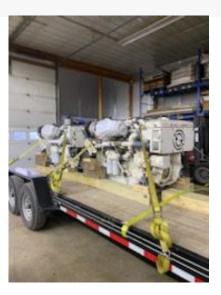

## Single Detroit 60 Marine Engine 12.7 700HP

## **PRODUCT DESCRIPTION**

Manufactured 2000

700HP @ 2300RPM

Low hours

Owner is keeping the cooling system for personal use, outside of this, they are complete engines. (No heat exchanger)

After cooler was sonic cleaned.

2,100 original hours. Bobtail. No panel and no -M/2// harness. Was a pair, not only single remains.

**Categories:** Marine Engines

**Engine Manufacturer/Brand** Detroit

**Engine Model** 60

**HP** 700

**RPM** 2300