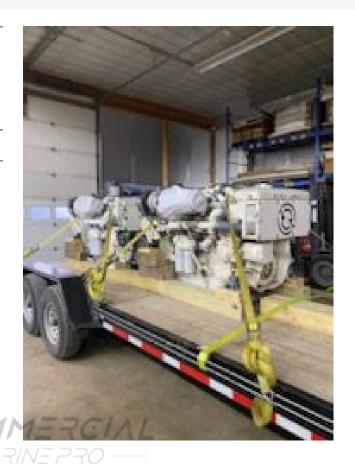

## Single Detroit 60 Marine Engine 12.7 700HP

## **PRODUCT DESCRIPTION**

Manufactured 2000

700HP @ 2300RPM

Low hours

Owner is keeping the cooling system for personal use, outside of this, they are complete engines. (No heat exchanger)

After cooler was sonic cleaned.

2,100 original hours. Bobtail. No panel and no -M/2// harness. Was a pair, not only single remains.

**Categories:** Marine Engines

**Engine Manufacturer/Brand** Detroit

**Engine Model** 60

**HP** 700

**RPM** 2300