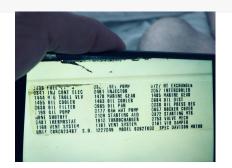

2,100 original hours. Bobtail. No panel and no -M/2// harness. Was a pair, not only single remains.

**Categories:** Marine Engines

**Engine Manufacturer/Brand** Detroit

**Engine Model** 60

**HP** 700

**RPM** 2300

**Hours on Equipment** 2100

Additional Information https://youtu.be/PTDaBzzOHV0

https://youtu.be/-rgoYl3jeqw