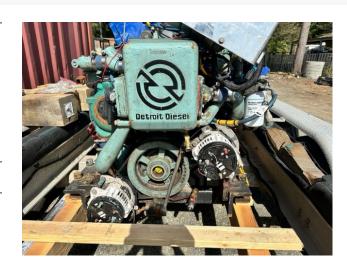

## Pair Detroit 6v92 TA Marine Engines - 435hp - DDEC III -Lower Hours

## PRODUCT DESCRIPTION

Aftercooled, Strd bore, 435hp Believed to be approximately 3,000 to 4,000 hours at lower ran at Lower RPM.

Hours not 100% sure but good running and well maintained, well kept.

Heat Exchanger cooled.

Removed in order to upgrade fleet.

**Engine Models:** 

8062 7K90 8062 7K91

**Categories:** Marine Engines

**Cooling Method** Heat Exchanger

Engine Manufacturer/Brand Detroit

Engine Model 6v92 TA DDEC III

**HP** 435