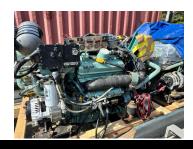

## Pair Detroit 6v92 TA Marine Engines - 435hp - DDEC III -Lower Hours

## PRODUCT DESCRIPTION

Aftercooled, Strd bore, 435hp Believed to be approximately 3,000 to 4,000 hours at lower ran at Lower RPM.

Hours not 100% sure but good running and well maintained, well kept.

Heat Exchanger cooled.

Removed in order to upgrade fleet.

**Engine Models:** 

8062 7K90 8062 7K91

**Categories:** Marine Engines

**Cooling Method** Heat Exchanger

Engine Manufacturer/Brand Detroit

Engine Model 6v92 TA DDEC III

**HP** 435