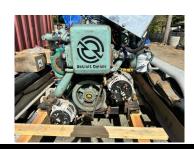

## Pair Detroit 6v92 TA Marine Engines - 435hp - DDEC III -Lower Hours

## PRODUCT DESCRIPTION

Aftercooled, Strd bore, 435hp Believed to be approximately 3,000 to 4,000 hours at lower ran at Lower RPM.

Hours not 100% sure but good running and well maintained, well kept.

Heat Exchanger cooled.

Removed in order to upgrade fleet.

**Engine Models:** 

8062 7K90 8062 7K91

**Categories:** Marine Engines

**Cooling Method** Heat Exchanger

Engine Manufacturer/Brand Detroit

Engine Model 6v92 TA DDEC III

**HP** 435