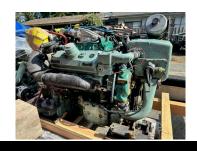

## Pair Detroit 6v92 TA Marine Engines - 435hp - DDEC III -Lower Hours

## PRODUCT DESCRIPTION

Aftercooled, Strd bore, 435hp Believed to be approximately 3,000 to 4,000 hours at lower ran at Lower RPM.

Hours not 100% sure but good running and well maintained, well kept.

Heat Exchanger cooled.

Removed in order to upgrade fleet.

**Engine Models:** 

8062 7K90 8062 7K91

**Categories:** Marine Engines

**Cooling Method** Heat Exchanger

Engine Manufacturer/Brand Detroit

Engine Model 6v92 TA DDEC III

**HP** 435