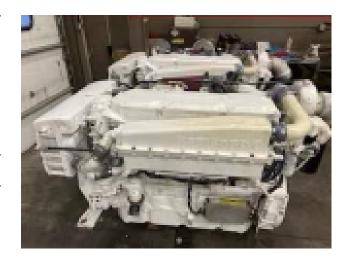

## **PRODUCT DESCRIPTION**

Pair Detroit Diesel Series 60s

14L model

750hp

Heat Exchanger cooled - Did not service the heat exchangers - owner would make sure clean and proper before sending out..

Rebuilt Dynoed and not put back in the boat MARINE PRO

Won't have transmissions

Will have displays, sturdy controls etc

Waiting on paperwork from the REBUILDER to confirm work and parts source.

Categories: Marine Engines
Cooling Method Heat Exchanger
Engine Manufacturer/Brand Detroit
Engine Model Series 60 14L
HP 750

**Condition** Rebuilt