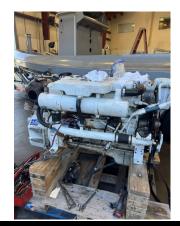

## Single or Pair lower hour QSB 480 Marine Engines -Bobtail

## **PRODUCT DESCRIPTION**

5.9L Models Engines were originally single installs in Navy Patrol vessels One engine is 2015 year and the other 2017 year 2015 year = 1500 hours 2017 year = 409 hours Both units will have: Single station setups (panel, harness, Elbow) 12v conversions from 24 volt. New starter and new alternator. Will be cleaned and painted as part of the sale.

Categories: Marine Engines

Cooling Method Heat Exchanger Engine Model QSB480 HP 480 Condition RTO Additional Information These units won't last long.. Run videos available upon request.