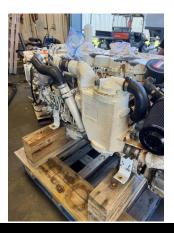

## Single or Pair lower hour QSB 480 Marine Engines -Bobtail

## **PRODUCT DESCRIPTION**

5.9L Models Engines were originally single installs in Navy Patrol vessels One engine is 2015 year and the other 2017 year 2015 year = 1500 hours 2017 year = 409 hours Both units will have: Single station setups (panel, harness, Elbow) 12v conversions from 24 volt. New starter and new alternator. Will be cleaned and painted as part of the sale.

Categories: Marine Engines

Cooling Method Heat Exchanger Engine Model QSB480 HP 480 Condition RTO Additional Information These units won't last long.. Run videos available upon request.