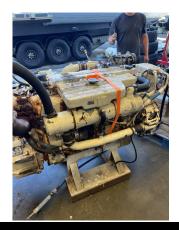

## Single or Pair lower hour QSB 480 Marine Engines -Bobtail

## **PRODUCT DESCRIPTION**

5.9L Models Engines were originally single installs in Navy Patrol vessels One engine is 2015 year and the other 2017 year 2015 year = 1500 hours 2017 year = 409 hours Both units will have: Single station setups (panel, harness, Elbow) 12v conversions from 24 volt. New starter and new alternator. Will be cleaned and painted as part of the sale.

Categories: Marine Engines

Cooling Method Heat Exchanger Engine Model QSB480 HP 480 Condition RTO Additional Information These units won't last long.. Run videos available upon request.