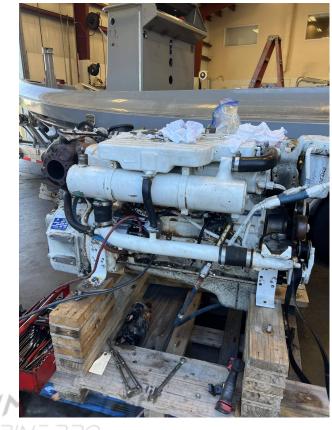

## Single or Pair lower hour QSB 480 Marine Engines -Bobtail

## **PRODUCT DESCRIPTION**

5.9L Models Engines were originally single installs in Navy Patrol vessels One engine is 2015 year and the other 2017 year 2015 year = 1500 hours 2017 year = 409 hours Both units will have: Single station setups (panel, harness, Elbow) 12v conversions from 24 volt. New starter and new alternator. Will be cleaned and painted as part of the sale.

Categories: Marine Engines

Cooling Method Heat Exchanger Engine Model QSB480 HP 480 Condition RTO Additional Information These units won't last long.. Run videos available upon request.