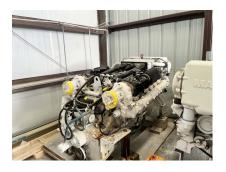

## Pair MAN 2842 LE 401 Marine Engines - 1000HP -6300 Hours -

## **PRODUCT DESCRIPTION**

Year 2001 12-cylinder MANN 1000 HP Marine Engines with 6300 hours. They only have 300 hours on them since last 1000-hour service. Owner has a PDF that shows some the extras that were done during the last 1000-hour service. They can provide all service records from 2015 to present. Owner purchased the boat with 3000 hours Owner of the boat wants to go faster! 2300RPM

Categories: Marine Engines

Cooling Method Heat Exchanger Engine Manufacturer/Brand MAN Engine Model 2842 LE 401 HP 1000 Condition RTO Additional Information Oil samples also available.