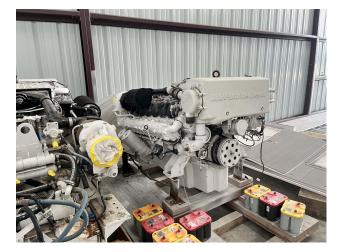

## Pair MAN 2842 LE 401 Marine Engines - 1000HP -6300 Hours -

## **PRODUCT DESCRIPTION**

Year 2001 12-cylinder MANN 1000 HP Marine Engines with 6300 hours. They only have 300 hours on them since last 1000-hour service. Owner has a PDF that shows some the extras that were done during the last 1000-hour service. They can provide all service records from 2015 to present. Owner purchased the boat with 3000 hours Owner of the boat wants to go faster! 2300RPM

Categories: Marine Engines

Cooling Method Heat Exchanger Engine Manufacturer/Brand MAN Engine Model 2842 LE 401 HP 1000 Condition RTO Additional Information Oil samples also available.