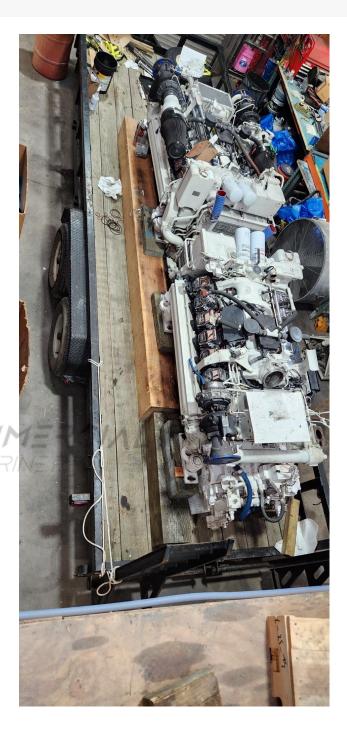

## Pair MTU 12v2000 Marine Engines - 1480 hp

## **PRODUCT DESCRIPTION**

Engines are reported to have been rebuilt approx. 1500 hrs ago

Running takeouts

Repowered with New Engines and Gears

Owner had to remove aftercoolers and exhaust elbows from the engines to get them out of the boat.

They were reinstalled with new gaskets and seals.

Categories: Marine Engines
Cooling Method Heat Exchanger
Engine Manufacturer/Brand MTU
Engine Model 12v2000

**HP** 1480 **RPM** 2300

Hours on Equipment 1497