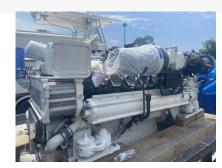

## Pair MTU 12v2000 Marine Engines - 1480 hp

## **PRODUCT DESCRIPTION**

Engines are reported to have been rebuilt approx. 1500 hrs ago

Running takeouts

Repowered with New Engines and Gears

Owner had to remove aftercoolers and exhaust elbows from the engines to get them out of the boat.

They were reinstalled with new gaskets and seals.

Categories: Marine Engines
Cooling Method Heat Exchanger
Engine Manufacturer/Brand MTU
Engine Model 12v2000

**HP** 1480 **RPM** 2300

Hours on Equipment 1497