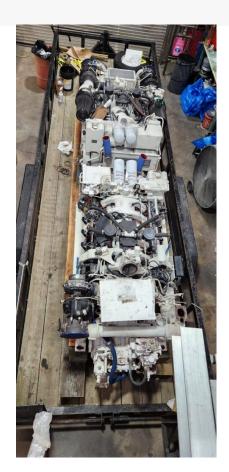

## Pair MTU 12v2000 Marine Engines - 1480 hp

## **PRODUCT DESCRIPTION**

Engines are reported to have been rebuilt approx. 1500 hrs ago

Running takeouts

Repowered with New Engines and Gears

Owner had to remove aftercoolers and exhaust elbows from the engines to get them out of the boat.

They were reinstalled with new gaskets and seals.

Categories: Marine Engines
Cooling Method Heat Exchanger
Engine Manufacturer/Brand MTU
Engine Model 12v2000

**HP** 1480 **RPM** 2300

Hours on Equipment 1497