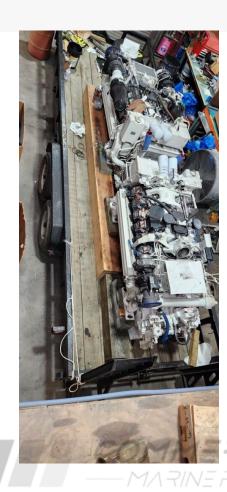

## Pair MTU 12v2000 Marine Engines - 1480 hp

## **PRODUCT DESCRIPTION**

Engines are reported to have been rebuilt approx. 1500 hrs ago

Running takeouts

Repowered with New Engines and Gears

Owner had to remove aftercoolers and exhaust elbows from the engines to get them out of the boat.

They were reinstalled with new gaskets and seals.

Categories: Marine Engines
Cooling Method Heat Exchanger
Engine Manufacturer/Brand MTU
Engine Model 12v2000

**HP** 1480 **RPM** 2300

Hours on Equipment 1497