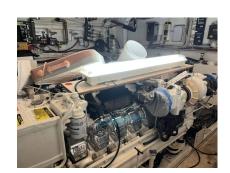

## Pair MTU 12v2000 Marine Engines - 1480HP - Lower Original Hours

## **PRODUCT DESCRIPTION**

1480 HP @ 2300RPM Common Rail

Running Take Out units - approx 4500 hours since new reported from the owner.

Most hours at lower speed.

Gears also available:

Detroit Diesel Model - DD6557A Marine Gears
Ratio 2.48:1

Owner is doing a full repower and conversion on the vessel so these are coming out.

**Categories:** Marine Engines

**Cooling Method** Heat Exchanger **Engine Manufacturer/Brand** MTU

Engine Model 12v2000

**HP** 1480

**RPM** 2300

**Hours on Equipment** 4500

Gear Manufacturer Twin Disc

Gear Model DD6557A

**Gears Output** Down Angle

**Gear Condition** Array

**Ratio** 2.48:1