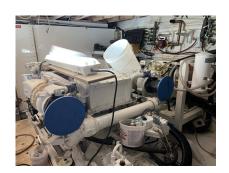

## Pair MTU 12v2000 Marine Engines - 1480HP - Lower Original Hours

## **PRODUCT DESCRIPTION**

1480 HP @ 2300RPM Common Rail

Running Take Out units - approx 4500 hours since new reported from the owner.

Most hours at lower speed.

Gears also available:

Detroit Diesel Model - DD6557A Marine Gears
Ratio 2.48:1

Owner is doing a full repower and conversion on the vessel so these are coming out.

**Categories:** Marine Engines

**Cooling Method** Heat Exchanger **Engine Manufacturer/Brand** MTU

Engine Model 12v2000

**HP** 1480

**RPM** 2300

**Hours on Equipment** 4500

Gear Manufacturer Twin Disc

Gear Model DD6557A

**Gears Output** Down Angle

**Gear Condition** Array

**Ratio** 2.48:1