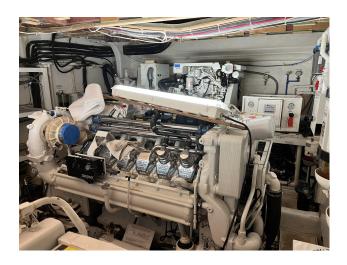

## Pair MTU 12v2000 Marine Engines - 1480HP - Lower Original Hours

## **PRODUCT DESCRIPTION**

1480 HP @ 2300RPM Common Rail

Running Take Out units - approx 4500 hours since new reported from the owner.

Most hours at lower speed.

Gears also available:

Detroit Diesel Model - DD6557A Marine Gears
Ratio 2.48:1

Owner is doing a full repower and conversion on the vessel so these are coming out.

**Categories:** Marine Engines

**Cooling Method** Heat Exchanger **Engine Manufacturer/Brand** MTU

Engine Model 12v2000

**HP** 1480

**RPM** 2300

**Hours on Equipment** 4500

Gear Manufacturer Twin Disc

Gear Model DD6557A

**Gears Output** Down Angle

**Gear Condition** Array

**Ratio** 2.48:1