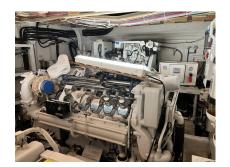

## Pair MTU 12v2000 Marine Engines - 1480HP - Lower Original Hours

## **PRODUCT DESCRIPTION**

1480 HP @ 2300RPM Common Rail

Running Take Out units - approx 4500 hours since new reported from the owner.

Most hours at lower speed.

Gears also available:

Detroit Diesel Model - DD6557A Marine Gears
Ratio 2.48:1

Owner is doing a full repower and conversion on the vessel so these are coming out.

**Categories:** Marine Engines

**Cooling Method** Heat Exchanger **Engine Manufacturer/Brand** MTU

Engine Model 12v2000

**HP** 1480

**RPM** 2300

**Hours on Equipment** 4500

Gear Manufacturer Twin Disc

Gear Model DD6557A

**Gears Output** Down Angle

**Gear Condition** Array

**Ratio** 2.48:1