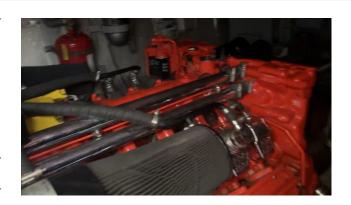

## **PRODUCT DESCRIPTION**

1,800HP @ 2,350HP

Being pulled to go from DDEC to MDEC

Approximately 5,000 hours on rebuild, rebuild done by reputable shops

Gears are ZF 3050 1.75:1 ratio

Been in a passenger ferry 2016 till September 2023. 6 day trip without any issues prior to pulling. Pictures taken in the engine room day before pulling.

Engines and/or gears only. No harness nor panels.

Categories: Marine Engines, Marine Gears

Engine Manufacturer/Brand MTU

Engine Model 16v2000

**HP** 1800 **RPM** 2351

**Hours on Equipment** 5000

**Gear Condition** Running Take Out - RTO