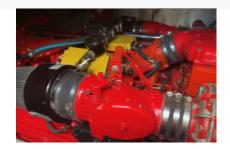

## **PRODUCT DESCRIPTION**

1,800HP @ 2,350HP

Being pulled to go from DDEC to MDEC

Approximately 5,000 hours on rebuild, rebuild done by reputable shops

Gears are ZF 3050 1.75:1 ratio

Been in a passenger ferry 2016 till September 2023. 6 day trip without any issues prior to pulling. Pictures taken in the engine room day before pulling.

Engines and/or gears only. No harness nor panels.

Categories: Marine Engines, Marine Gears

Engine Manufacturer/Brand MTU

Engine Model 16v2000

**HP** 1800 **RPM** 2351

**Hours on Equipment** 5000

**Gear Condition** Running Take Out - RTO