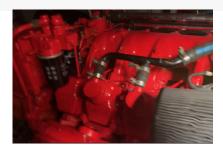

## **PRODUCT DESCRIPTION**

1,800HP @ 2,350HP

Being pulled to go from DDEC to MDEC

Approximately 5,000 hours on rebuild, rebuild done by reputable shops

Gears are ZF 3050 1.75:1 ratio

Been in a passenger ferry 2016 till September 2023. 6 day trip without any issues prior to pulling. Pictures taken in the engine room day before pulling.

Engines and/or gears only. No harness nor panels.

Categories: Marine Engines, Marine Gears

Engine Manufacturer/Brand MTU

Engine Model 16v2000

**HP** 1800 **RPM** 2351

**Hours on Equipment** 5000

**Gear Condition** Running Take Out - RTO