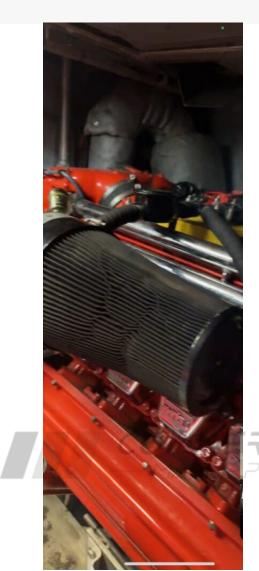

## **PRODUCT DESCRIPTION**

1,800HP @ 2,350HP

Being pulled to go from DDEC to MDEC

Approximately 5,000 hours on rebuild, rebuild done by reputable shops

Gears are ZF 3050 1.75:1 ratio

Been in a passenger ferry 2016 till September 2023. 6 day trip without any issues prior to pulling. Pictures taken in the engine room day before pulling.

Engines and/or gears only. No harness nor panels.

Categories: Marine Engines, Marine Gears

Engine Manufacturer/Brand MTU

Engine Model 16v2000

**HP** 1800 **RPM** 2351

**Hours on Equipment** 5000

**Gear Condition** Running Take Out - RTO