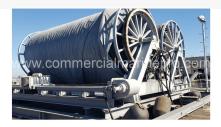

## **PRODUCT DESCRIPTION**

Pair of Almon Johnson Conduit Series 622 Reels Available

Two Hagglunds Dension Radial Piston Hydraulic Motors Drive Each Reel

30' Wide x 12' Deep x 14'6" Tall with 8' Diameter Spool

35,000 Lb. Line Pull @ 100 FPM

3,040'/Reel Of 8" OD, 6" ID, Uniroyal Manuli Fuel Transfer Hose With 740 PSI Working Pressure

Hose Has Not Had Fuel Run Through And In Excellent Condition!

Control Panel For Hydraulic Motors And Level Wind Included