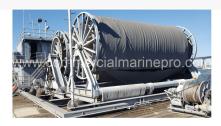

## **PRODUCT DESCRIPTION**

Pair of Almon Johnson Conduit Series 622 Reels Available

Two Hagglunds Dension Radial Piston Hydraulic Motors Drive Each Reel

30' Wide x 12' Deep x 14'6" Tall with 8' Diameter Spool

35,000 Lb. Line Pull @ 100 FPM

3,040'/Reel Of 8" OD, 6" ID, Uniroyal Manuli Fuel Transfer Hose With 740 PSI Working Pressure

Hose Has Not Had Fuel Run Through And In Excellent Condition!

Control Panel For Hydraulic Motors And Level Wind Included