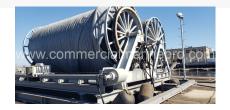

## **PRODUCT DESCRIPTION**

Pair of Almon Johnson Conduit Series 622 Reels Available

Two Hagglunds Dension Radial Piston Hydraulic Motors Drive Each Reel

30' Wide x 12' Deep x 14'6" Tall with 8' Diameter Spool

35,000 Lb. Line Pull @ 100 FPM

3,040'/Reel Of 8" OD, 6" ID, Uniroyal Manuli Fuel Transfer Hose With 740 PSI Working Pressure

Hose Has Not Had Fuel Run Through And In Excellent Condition!

Control Panel For Hydraulic Motors And Level Wind Included