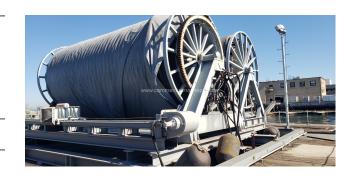

## **PRODUCT DESCRIPTION**

Pair of Almon Johnson Conduit Series 622 Reels Available

Two Hagglunds Dension Radial Piston Hydraulic Motors Drive Each Reel

30' Wide x 12' Deep x 14'6" Tall with 8' Diameter Spool

35,000 Lb. Line Pull @ 100 FPM

3,040'/Reel Of 8" OD, 6" ID, Uniroyal Manuli Fuel Transfer Hose With 740 PSI Working Pressure

Hose Has Not Had Fuel Run Through And In Excellent Condition!

Control Panel For Hydraulic Motors And Level Wind Included