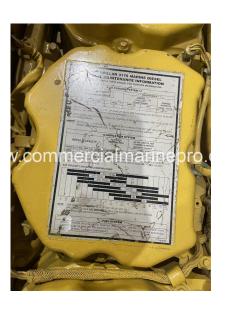

## PRODUCT DESCRIPTION

1995

Caterpillar 3176 Marine Propulsion Engine

Engine Running Hours: 343 and 383 (Was a pair - one has been sold.)

600 HP @ 2300 RPMs

Top Engine Speed: 2410 RPMs

Heat Exchanger Cooling

**Categories:** Marine Engines

**Engine Manufacturer/Brand CAT** 

**Engine Model** 3176

**HP** 600

**Hz** 60

**RPM** 2300

Hours on Equipment 343 and 383

**Condition RTO** 