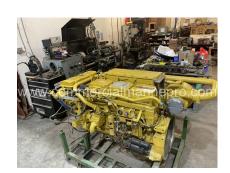

## PRODUCT DESCRIPTION

1995

Caterpillar 3176 Marine Propulsion Engine

Engine Running Hours: 343 and 383 (Was a pair - one has been sold.)

600 HP @ 2300 RPMs

Top Engine Speed: 2410 RPMs

Heat Exchanger Cooling

Engines Originally Purchased For Use Of A Barge Other Sets, But Went With One Of The Other Sets.

Engines Have Been Run In Shop And In Great Shape. This was a pair. One sold. It was dyno tested (at buyer's expense) prior to the sale, and they found no issues. The remaining engine has not been dyno tested.

**Categories:** Marine Engines

**Engine Manufacturer/Brand CAT** 

**Engine Model** 3176

**HP** 600

**Hz** 60

**RPM** 2300

Hours on Equipment 343 and 383

**Condition RTO** 