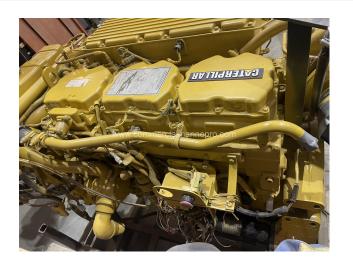

## PRODUCT DESCRIPTION

1995

Caterpillar 3176 Marine Propulsion Engine

Engine Running Hours: 343 and 383 (Was a pair - one has been sold.)

600 HP @ 2300 RPMs

Top Engine Speed: 2410 RPMs

Heat Exchanger Cooling

**Categories:** Marine Engines

**Engine Manufacturer/Brand CAT** 

**Engine Model** 3176

**HP** 600

**Hz** 60

**RPM** 2300

Hours on Equipment 343 and 383

**Condition RTO** 