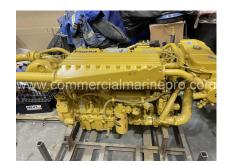

## PRODUCT DESCRIPTION

1995

Caterpillar 3176 Marine Propulsion Engine

Engine Running Hours: 343 and 383 (Was a pair - one has been sold.)

600 HP @ 2300 RPMs

Top Engine Speed: 2410 RPMs

Heat Exchanger Cooling

Engines Originally Purchased For Use Of A Barge Other Sets, But Went With One Of The Other Sets.

Engines Have Been Run In Shop And In Great Shape. This was a pair. One sold. It was dyno tested (at buyer's expense) prior to the sale, and they found no issues. The remaining engine has not been dyno tested.

**Categories:** Marine Engines

**Engine Manufacturer/Brand CAT** 

**Engine Model** 3176

**HP** 600

**Hz** 60

**RPM** 2300

Hours on Equipment 343 and 383

**Condition RTO** 