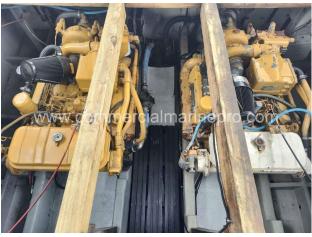

## **PRODUCT DESCRIPTION**

Caterpillar 3208

These are currently in a commercial vessel meaning the oil changes, fuel filters, zincs, etc are done often to ensure reliability. Turbo after cooled models making 375hp, they both run well, port has approximately 5k hours and Stbd has approximately 2k hours since reman. They do not come with gears (transmissions) however both wiring harnesses and new gauge sets seen in pics are included. The video is from 9/9/24 where I did a cold start. Vessel is Still working till the end of the Fishing Season Nov. 1,2025