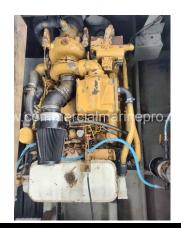

## **PRODUCT DESCRIPTION**

Caterpillar 3208

These are currently in a commercial vessel meaning the oil changes, fuel filters, zincs, etc are done often to ensure reliability. Turbo after cooled models making 375hp, they both run well, port has approximately 5k hours and Stbd has approximately 2k hours since reman. They do not come with gears (transmissions) however both wiring harnesses and new gauge sets seen in pics are included. The video is from 9/9/24 where I did a cold start. Vessel is Still working till the end of the Fishing Season Nov. 1,2025