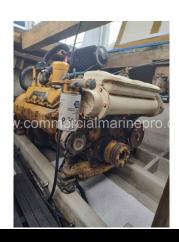

## **PRODUCT DESCRIPTION**

Caterpillar 3208

These are currently in a commercial vessel meaning the oil changes, fuel filters, zincs, etc are done often to ensure reliability. Turbo after cooled models making 375hp, they both run well, port has approximately 5k hours and Stbd has approximately 2k hours since reman. They do not come with gears (transmissions) however both wiring harnesses and new gauge sets seen in pics are included. The video is from 9/9/24 where I did a cold start. Vessel is Still working till the end of the Fishing Season Nov. 1,2025