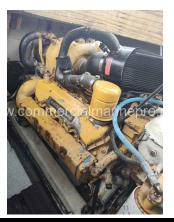

## **PRODUCT DESCRIPTION**

Caterpillar 3208

These are currently in a commercial vessel meaning the oil changes, fuel filters, zincs, etc are done often to ensure reliability. Turbo after cooled models making 375hp, they both run well, port has approximately 5k hours and Stbd has approximately 2k hours since reman. They do not come with gears (transmissions) however both wiring harnesses and new gauge sets seen in pics are included. The video is from 9/9/24 where I did a cold start. Vessel is Still working till the end of the Fishing Season Nov. 1,2025