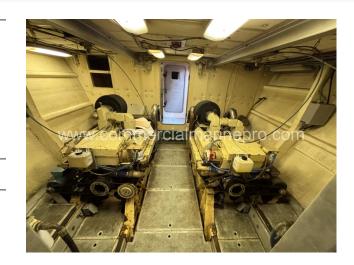

## **PRODUCT DESCRIPTION**

Pair Of Cummins V903 Marine Engines

Manufactured Between 1977 And 1980

Engine Is In Great Condition!

325 HP Running At 1500 RPMs - Rated for 2100 to 2600

Running Hours: 2026 - Port; 2025 - Starboard

Cooling Method: Heat Exchanger

Oil Cooler Seal Gasket Was Replaced

Engines Are Currently In Operation On 53' Vessel Doing Pilot Work

**Engines Previously Came From Port Angeles** 

Selling Engines In Order To Upgrade

**Categories:** Marine Engines

**Engine Manufacturer/Brand** Cummins

**Engine Model** V903

**HP** 325

**RPM** 2600

Hours on Equipment 2026 Port - 2025 Starboard

**Condition** Used