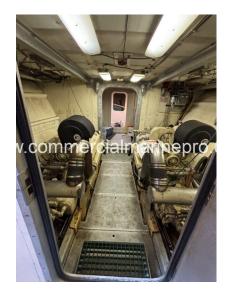

## **PRODUCT DESCRIPTION**

Pair Of Cummins V903 Marine Engines

Manufactured Between 1977 And 1980

Engine Is In Great Condition!

325 HP Running At 1500 RPMs - Rated for 2100 to 2600

Running Hours: 2026 - Port; 2025 - Starboard

Cooling Method: Heat Exchanger

Oil Cooler Seal Gasket Was Replaced

Engines Are Currently In Operation On 53' Vessel Doing Pilot Work

**Engines Previously Came From Port Angeles** 

Selling Engines In Order To Upgrade

**Categories:** Marine Engines

**Engine Manufacturer/Brand** Cummins

**Engine Model** V903

**HP** 325

**RPM** 2600

Hours on Equipment 2026 Port - 2025 Starboard

**Condition** Used