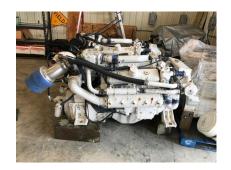

## Pair of rebuildable 8V92s

## **PRODUCT DESCRIPTION**

Port # is 8VF113529 Stb # is 8VF113527

Came out of a boat around 9 months ago.

Represented as One good rto and one rebuildable unit. Both complete.

Owner said on the starboard engine: had ran the boat out and coming back it started losing power.. mechanic said he thinks it cracked a liner.. no major issues found beyond that.. when they got in they did find a little water in the engine, drained it and filled it back up and then started looking at either rebuilding or buying new power and decided to do a full repower. price is for the pair

**Categories:** Marine Engines

Engine Manufacturer/Brand Detroit

**Engine Model** 8v92

**HP** 735