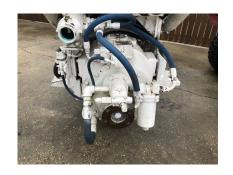

## Pair of rebuildable 8V92s

## **PRODUCT DESCRIPTION**

Port # is 8VF113529 Stb # is 8VF113527

Came out of a boat around 9 months ago.

Represented as One good rto and one rebuildable unit. Both complete.

Owner said on the starboard engine: had ran the boat out and coming back it started losing power.. mechanic said he thinks it cracked a liner.. no major issues found beyond that.. when they got in they did find a little water in the engine, drained it and filled it back up and then started looking at either rebuilding or buying new power and decided to do a full repower. price is for the pair

**Categories:** Marine Engines

Engine Manufacturer/Brand Detroit

**Engine Model** 8v92

**HP** 735