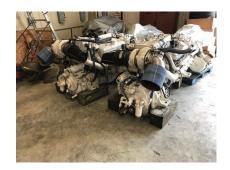

## Pair of rebuildable 8V92s

## **PRODUCT DESCRIPTION**

Port # is 8VF113529 Stb # is 8VF113527

Came out of a boat around 9 months ago.

Represented as One good rto and one rebuildable unit. Both complete.

Owner said on the starboard engine: had ran the boat out and coming back it started losing power.. mechanic said he thinks it cracked a liner.. no major issues found beyond that.. when they got in they did find a little water in the engine, drained it and filled it back up and then started looking at either rebuilding or buying new power and decided to do a full repower. price is for the pair

**Categories:** Marine Engines

Engine Manufacturer/Brand Detroit

**Engine Model** 8v92

**HP** 735