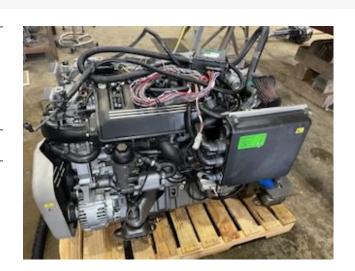

## Pair of Yanmar 6BY3-260 Marine Engines

## **PRODUCT DESCRIPTION**

413 original hours

service records and oil samples can be provided

Harness controls included

Gauges included, but they are not yanmar

**Categories:** Marine Engines

Additional Information ZF 63 gears 1.23:1 ratio These came out of a 34' jet drive boat. The 260 was the only option on early boats and they later started putting in the 8LV Yanmar (370 hp) and larger jets. These 6BY3's were swapped out for the new Volvo D4 320 as a compromise upgrade. Repower was done solely to increase speed of the vessel. They are currently wrapped on pallets and indoors.