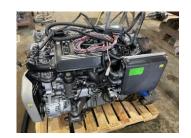

## Pair of Yanmar 6BY3-260 Marine Engines

## **PRODUCT DESCRIPTION**

413 original hours

service records and oil samples can be provided

Harness controls included

Gauges included, but they are not yanmar

**Categories:** Marine Engines

Additional Information ZF 63 gears 1.23:1 ratio These came out of a 34' jet drive boat. The 260 was the only option on early boats and they later started putting in the 8LV Yanmar (370 hp) and larger jets. These 6BY3's were swapped out for the new Volvo D4 320 as a compromise upgrade. Repower was done solely to increase speed of the vessel. They are currently wrapped on pallets and indoors.