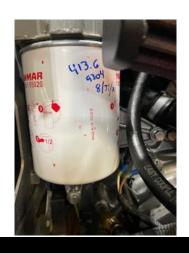

## **PRODUCT DESCRIPTION**

413 original hours

service records and oil samples can be provided

Harness controls included

Gauges included, but they are not yanmar

**Categories:** Marine Engines

Additional Information ZF 63 gears 1.23:1 ratio These came out of a 34' jet drive boat. The 260 was the only option on early boats and they later started putting in the 8LV Yanmar (370 hp) and larger jets. These 6BY3's were swapped out for the new Volvo D4 320 as a compromise upgrade. Repower was done solely to increase speed of the vessel. They are currently wrapped on pallets and indoors.