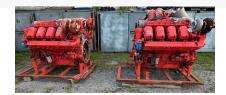

## Pair Scania DI16 45M Marine Propulsion Engines

## **PRODUCT DESCRIPTION**

2007

625KW @ 2300RPM

49" wide at the widest point. 50" long. 40" high.

Running take outs with reported approximately 2,000 hours. They were in a Navy RCB. Owner did work on the engines for the Navy in the past. They boat underwent a complete remodification, which is why the motors were pulled. The engines look good and were running when pulled, but cannot be guaranteed. For this reason, they are being sold as good rebuildable units.

Engines only, no panel or harness.

**Categories:** Marine Engines

Engine Manufacturer/Brand Scania

**Engine Model DI16 45M** 

**HP** 870 **RPM** 2300