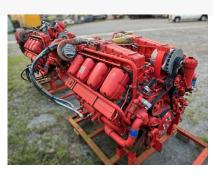

## Pair Scania DI16 45M Marine Propulsion Engines

## **PRODUCT DESCRIPTION**

2007

625KW @ 2300RPM

49" wide at the widest point. 50" long. 40" high.

Running take outs with reported approximately 2,000 hours. They were in a Navy RCB. Owner did work on the engines for the Navy in the past. They boat underwent a complete remodification, which is why the motors were pulled. The engines look good and were running when pulled, but cannot be guaranteed. For this reason, they are being sold as good rebuildable units.

Engines only, no panel or harness.

**Categories:** Marine Engines

Engine Manufacturer/Brand Scania

**Engine Model DI16 45M** 

**HP** 870 **RPM** 2300