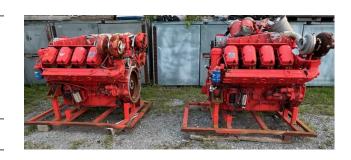

## Pair Scania DI16 45M Marine Propulsion Engines

## **PRODUCT DESCRIPTION**

2007

625KW @ 2300RPM

49" wide at the widest point. 50" long. 40" high.

Running take outs with reported approximately 2,000 hours. They were in a Navy RCB. Owner did work on the engines for the Navy in the past. They boat underwent a complete remodification, which is why the motors were pulled. The engines look good and were running when pulled, but cannot be guaranteed. For this reason, they are being sold as good rebuildable units.

Engines only, no panel or harness.

**Categories:** Marine Engines

Engine Manufacturer/Brand Scania

**Engine Model DI16 45M** 

**HP** 870 **RPM** 2300