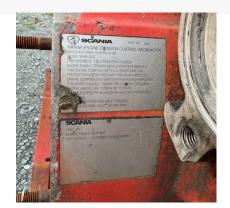

Engines only, no panel or harness.

**Categories:** Marine Engines

Engine Manufacturer/Brand Scania

**Engine Model DI16 45M** 

**HP** 870 **RPM** 2300