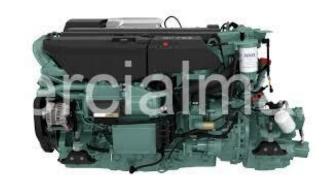

## **PRODUCT DESCRIPTION**

Unused Surplus 625 HP @ 2400 RPM Tier 3

These engines were shipped from the factory 3/6/22 and are currently out of warranty. Warranty may be reestablished but is to the discretion of the manufacturer.

Photo is a stock photo

Categories: <u>Marine Engines</u>

Engine Manufacturer/Brand Volvo

**Additional Information** Exhaust Riser wet, 6" Fuel Nipple Base Engine Inboard Cooling System HE Paint, High Gloss Green EVC MC Basic Electrical System Alternator Standard Belt guard, Standard Inboard Installation Engine Wooden Frame Connecting Parts Bobtail