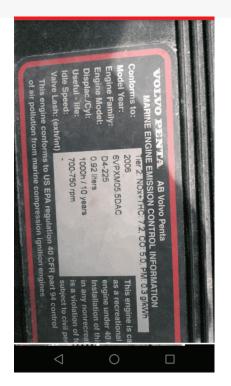

## PRODUCT DESCRIPTION

Pair Volvo D4-225Hp Marine Engine Packages Only 190 original hours being pulled from 30ft Stryker Vessel.

Engines and Out Drives are in Like New Condition.

Maintenance always done. Owner is switching over to full outboards as is his preference. Boat mainly used in Fresh Water. Very little salt use. Making available: - All controls needed to run motors (not heads in wheelhouse) - Engines - DPI duo prop Outdrives and Props Video run available as well upon request.

Categories: Marine Engines
Cooling Method Heat Exchanger
Engine Model D4 - 225
HP 225
Condition RTO