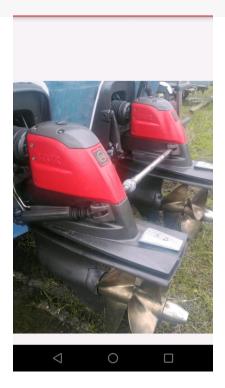

## PRODUCT DESCRIPTION

Pair Volvo D4-225Hp Marine Engine Packages Only 190 original hours being pulled from 30ft Stryker Vessel.

Engines and Out Drives are in Like New Condition.

Maintenance always done. Owner is switching over to full outboards as is his preference. Boat mainly used in Fresh Water. Very little salt use. Making available: - All controls needed to run motors (not heads in wheelhouse) - Engines - DPI duo prop Outdrives and Props Video run available as well upon request.