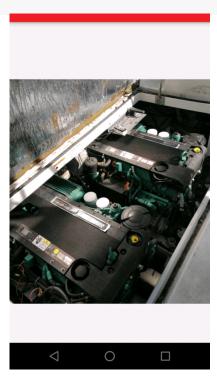

## PRODUCT DESCRIPTION

Pair Volvo D4-225Hp Marine Engine Packages Only 190 original hours being pulled from 30ft Stryker Vessel.

Engines and Out Drives are in Like New Condition.

Maintenance always done. Owner is switching over to full outboards as is his preference. Boat mainly used in Fresh Water. Very little salt use. Making available: - All controls needed to run motors (not heads in wheelhouse) - Engines - DPI duo prop Outdrives and Props Video run available as well upon request.