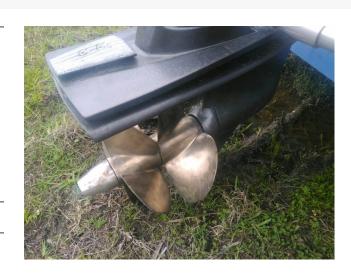

## PRODUCT DESCRIPTION

Pair Volvo D4-225Hp Marine Engine Packages Only 190 original hours being pulled from 30ft Stryker Vessel.

Engines and Out Drives are in Like New Condition.

Maintenance always done. Owner is switching over to full outboards as is his preference. Boat mainly used in Fresh Water. Very little salt use. Making available: - All controls needed to run motors (not heads in wheelhouse) - Engines - DPI duo prop Outdrives and Props Video run available as well upon request.