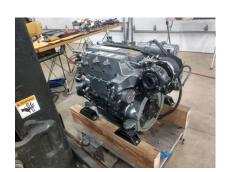

## Pair Yanmar 4LHA STE Marine Engines - 230hp -REBUILT

## **PRODUCT DESCRIPTION**

Pair of Rebuilt Yanmar 4LHA-STE.

Been sitting 2 years.

New rings, bearings, front and rear seals, intercooler cleaning, valve grinds, rebuilt raw water pumps, reconditioned starters, new after market turbo chargers, new paint jobs look good.

No panels,

Not rebuilt by Yanmar dealer. Reused almost all pistons and liners. One liner changed out.

Both have been test run.

Was going to put them in new boat which never materialized.

**Categories:** Marine Engines

**Cooling Method** Heat Exchanger

**Engine Manufacturer/Brand** Yanmar

**Engine Model** 4LHA STE

**HP** 230

**RPM** 3300

Gear Manufacturer ZF

**Gear Model** 63A

**Gears Output** Down Angle