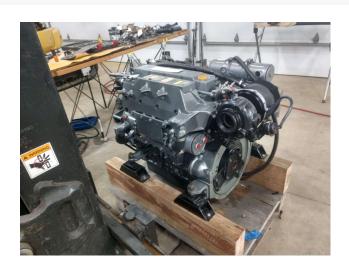

## Pair Yanmar 4LHA STE Marine Engines - 230hp -REBUILT

## **PRODUCT DESCRIPTION**

Pair of Rebuilt Yanmar 4LHA-STE.

Been sitting 2 years.

New rings, bearings, front and rear seals, intercooler cleaning, valve grinds, rebuilt raw water pumps, reconditioned starters, new after market turbo chargers, new paint jobs look good.

No panels,

Not rebuilt by Yanmar dealer. Reused almost all pistons and liners. One liner changed out.

Both have been test run.

Was going to put them in new boat which never materialized.

**Categories:** Marine Engines

**Cooling Method** Heat Exchanger

**Engine Manufacturer/Brand** Yanmar

**Engine Model** 4LHA STE

**HP** 230

**RPM** 3300

Gear Manufacturer ZF

**Gear Model** 63A

**Gears Output** Down Angle