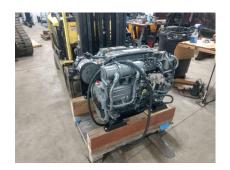

## Pair Yanmar 4LHA STE Marine Engines - 230hp -REBUILT

## **PRODUCT DESCRIPTION**

Pair of Rebuilt Yanmar 4LHA-STE.

Been sitting 2 years.

New rings, bearings, front and rear seals, intercooler cleaning, valve grinds, rebuilt raw water pumps, reconditioned starters, new after market turbo chargers, new paint jobs look good.

No panels,

Not rebuilt by Yanmar dealer. Reused almost all pistons and liners. One liner changed out.

Both have been test run.

Was going to put them in new boat which never materialized.

**Categories:** Marine Engines

**Cooling Method** Heat Exchanger

**Engine Manufacturer/Brand** Yanmar

**Engine Model** 4LHA STE

**HP** 230

**RPM** 3300

Gear Manufacturer ZF

**Gear Model** 63A

**Gears Output** Down Angle