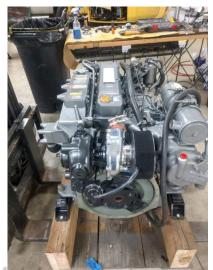

## Pair Yanmar 4LHA STE Marine Engines - 230hp -REBUILT

## **PRODUCT DESCRIPTION**

Pair of Rebuilt Yanmar 4LHA-STE.

Been sitting 2 years.

New rings, bearings, front and rear seals, intercooler cleaning, valve grinds, rebuilt raw water pumps, reconditioned starters, new after market turbo chargers, new paint jobs look good.

No panels,

Not rebuilt by Yanmar dealer. Reused almost all pistons and liners. One liner changed out.

Both have been test run.

Was going to put them in new boat which never materialized.

**Categories:** Marine Engines

**Cooling Method** Heat Exchanger

**Engine Manufacturer/Brand** Yanmar

**Engine Model** 4LHA STE

**HP** 230

**RPM** 3300

Gear Manufacturer ZF

**Gear Model** 63A

**Gears Output** Down Angle