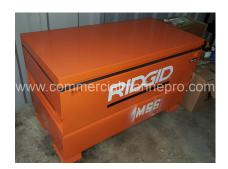

## **PRODUCT DESCRIPTION**

Pressure Washing and Painting Tools With Chest

**Never Used!** 

Images Are Available.

Tool List and Quantities Below:

| No | Tools and materials - new condition                        | Source           | Qty    |
|----|------------------------------------------------------------|------------------|--------|
| 1  | Universal Storage Chest 48 in. x 24 in.                    | Home depot       | 1ea    |
| 2  | Needle scalers with hoses and connection, pneumatic        | Sherwin Williams | 2ea    |
| 3  | Spare needle sets                                          | Sherwin Williams | 4 sets |
| 4  | Chipping hammers hand                                      | Home depot       | 4ea    |
| 5  | Hand tools, adjustable/pipe wrenches sets, screwdriver set | Home depot       | set    |
| 6  | Grinders 4 ½ in                                            | Home depot       | 2ea    |
| 7  | Extension cords 110v                                       | Home depot       | 2ea    |
| 8  | Hand scrappers                                             | Home depot       | 4ea    |
| 9  | Headlamps                                                  | Home depot       | 8ea    |
| 10 | Batteries                                                  | Home depot       | 200ea  |
| 11 | LED cargo lights battery operated waterproof               | Home depot       | 2ea    |
| 12 | Paint brushes 3in                                          | Home depot       | 20ea   |
| 13 | Paint rollers with handle                                  | Home depot       | 20ea   |
| 14 | Pallet jack                                                | Home depot       | 1ea    |