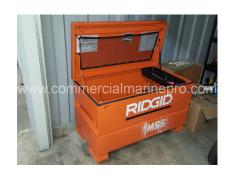

## **PRODUCT DESCRIPTION**

Pressure Washing and Painting Tools With Chest

**Never Used!** 

Images Are Available.

Tool List and Quantities Below:

| No | Tools and materials - new condition                        | Source           | Qty    |
|----|------------------------------------------------------------|------------------|--------|
| 1  | Universal Storage Chest 48 in. x 24 in.                    | Home depot       | 1ea    |
| 2  | Needle scalers with hoses and connection, pneumatic        | Sherwin Williams | 2ea    |
| 3  | Spare needle sets                                          | Sherwin Williams | 4 sets |
| 4  | Chipping hammers hand                                      | Home depot       | 4ea    |
| 5  | Hand tools, adjustable/pipe wrenches sets, screwdriver set | Home depot       | set    |
| 6  | Grinders 4 ½ in                                            | Home depot       | 2ea    |
| 7  | Extension cords 110v                                       | Home depot       | 2ea    |
| 8  | Hand scrappers                                             | Home depot       | 4ea    |
| 9  | Headlamps                                                  | Home depot       | 8ea    |
| 10 | Batteries                                                  | Home depot       | 200ea  |
| 11 | LED cargo lights battery operated waterproof               | Home depot       | 2ea    |
| 12 | Paint brushes 3in                                          | Home depot       | 20ea   |
| 13 | Paint rollers with handle                                  | Home depot       | 20ea   |
| 14 | Pallet jack                                                | Home depot       | 1ea    |