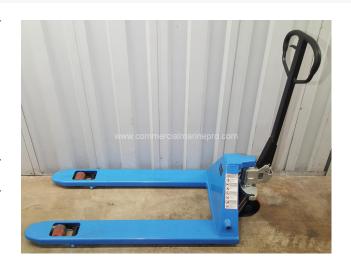

## **PRODUCT DESCRIPTION**

Pressure Washing and Painting Tools With Chest

**Never Used!** 

Images Are Available.

Tool List and Quantities Below:

| No | Tools and materials - new condition                        | Source           | Qty    |
|----|------------------------------------------------------------|------------------|--------|
| 1  | Universal Storage Chest 48 in. x 24 in.                    | Home depot       | 1ea    |
| 2  | Needle scalers with hoses and connection, pneumatic        | Sherwin Williams | 2ea    |
| 3  | Spare needle sets                                          | Sherwin Williams | 4 sets |
| 4  | Chipping hammers hand                                      | Home depot       | 4ea    |
| 5  | Hand tools, adjustable/pipe wrenches sets, screwdriver set | Home depot       | set    |
| 6  | Grinders 4 ½ in                                            | Home depot       | 2ea    |
| 7  | Extension cords 110v                                       | Home depot       | 2ea    |
| 8  | Hand scrappers                                             | Home depot       | 4ea    |
| 9  | Headlamps                                                  | Home depot       | 8ea    |
| 10 | Batteries                                                  | Home depot       | 200ea  |
| 11 | LED cargo lights battery operated waterproof               | Home depot       | 2ea    |
| 12 | Paint brushes 3in                                          | Home depot       | 20ea   |
| 13 | Paint rollers with handle                                  | Home depot       | 20ea   |
| 14 | Pallet jack                                                | Home depot       | 1ea    |