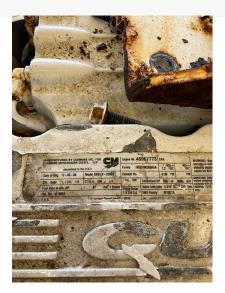

## Categories: Marine Engines

Cooling Method Heat Exchanger Engine Model QSB380 5.9L HP 380 Condition RTO

Additional Information Can quote transmissions as well but being sold bobtail. Can also provide props and shafts if needed. Customer should be prepared to clean aftercoolers, heat exchangers and clean up the small bit of rust and paint if desired if they want them completely drop in ready. We can have them painted but would be a charge as well. https://youtu.be/c6d2v3G7dcU