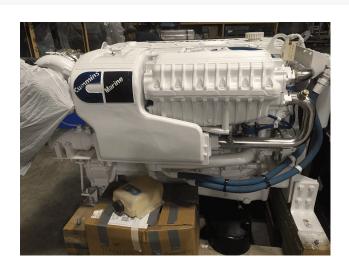

## **REBUILT Cummins QSM11 Marine Engine**

## PRODUCT DESCRIPTION

Rebuilt unit by shop. Torn down to bare block. moving components changed. Cam bearings replaced. Injectors were good, reused. Head reworked. non digital gauge panel. harness. All Cummins parts. Sold As Is, zero hours since rebuild. No warranty.

reported it was sold new in 2001. Have kept it on their shelf in an insulated warehouse since the rebuild several years ago as a swing unit. Parts warranty has expired.

**Categories:** Marine Engines

**Cooling Method** Heat Exchanger

**Engine Manufacturer/Brand Cummins** 

Engine Model QSM11

**HP** 580

**Condition** Rebuilt

**Additional Information** cold start video available. sold new in 2001. rebuilt from the bare block several years ago. Stored in insulated warehouse. Parts warranty has expired. No core return.