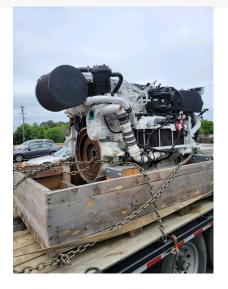

## Single CAT C12.9 Marine Engine - 1000 HP - 150 Hours from New

## **PRODUCT DESCRIPTION**

No controls - BOBTAIL Engine. Boat was built in Hatteras.. guy bought the boat back in 2017. Brought down to his area and had it redone.. put alot of money in it. Put the pair of 2017 CATs in it.. Whoever installed and hooked up engines, not cat messed up and smoked one of the engines Insurance battle went on Pulled both motors out of the boat and the one left is the one that was fine. Boat owner went back in with MANS. Boat was sold to a new owner. Now this engine is available for sale.

## Categories: Marine Engines

Cooling Method Heat Exchanger Engine Manufacturer/Brand CAT Engine Model C12.9 HP 1000 Condition RTO