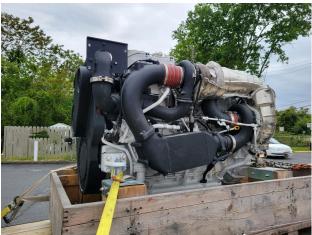

## Single CAT C12.9 Marine Engine - 1000 HP - 150 Hours from New

## **PRODUCT DESCRIPTION**

No controls - BOBTAIL Engine. Boat was built in Hatteras.. guy bought the boat back in 2017. Brought down to his area and had it redone.. put alot of money in it. Put the pair of 2017 CATs in it.. Whoever installed and hooked up engines, not cat messed up and smoked one of the engines Insurance battle went on Pulled both motors out of the boat and the one left is the one that was fine. Boat owner went back in with MANS. Boat was sold to a new owner. Now this engine is available for sale.

## Categories: Marine Engines

Cooling Method Heat Exchanger Engine Manufacturer/Brand CAT Engine Model C12.9 HP 1000 Condition RTO