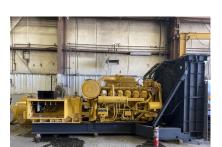

## **PRODUCT DESCRIPTION**

3512C HD Diesel Genset 346V/600V Autostart and Safety Shutdowns 100 hours Since New 60 Hz Three Phase

This engine was a pump engine and converted from a variable speed to constant using parameters set by CAT so it could be made into a genset. A low hour CAT 3512C Tier 2 engine and new surplus Kato 6P6-3300 double bearing closed coupled generator end. Engine came out of a pump station, which had annual maintenance done by CAT. No failures. Paired the engine with a power unit they wanted to get sold. Engine was purchased approximately 3 years ago, at which time the ECMs were replaced. Stored under a shed. 30-day service warranty. Will be load tested prior to shipping.

Caterpillar 3512C HD Serial prefix: LLF
2007
1475HP@1200RPM
Electronic Governor
Engine Arrangement 2644641
24 Volt Electric Starter and Alternator
Radiator Cooled. Radiator original to the engine.
Tier 2

Surplus Kato Generator

2013

1365KW 1200RPM

1950 KVA

Continuous

346/600 Volts

1876 Amps

Three Phase

Power Factor 0.7

60 Cycles/Hz

Caterpillar 6P6-3300

Panel with Autostart and Safety Shutdowns

**Batteries** 

No Battery Charger

**Block Heater** 

No Muffler