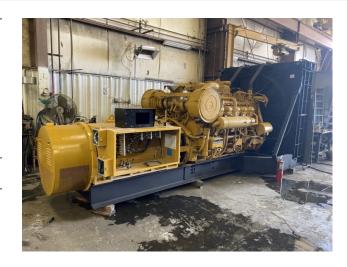

## **PRODUCT DESCRIPTION**

3512C HD Diesel Genset 346V/600V Autostart and Safety Shutdowns 100 hours Since New 60 Hz Three Phase

This engine was a pump engine and converted from a variable speed to constant using parameters set by CAT so it could be made into a genset. A low hour CAT 3512C Tier 2 engine and new surplus Kato 6P6-3300 double bearing closed coupled generator end. Engine came out of a pump station, which had annual maintenance done by CAT. No failures. Paired the engine with a power unit they wanted to get sold. Engine was purchased approximately 3 years ago, at which time the ECMs were replaced. Stored under a shed. 30-day service warranty. Will be load tested prior to shipping.

Caterpillar 3512C HD Serial prefix: LLF
2007
1475HP@1200RPM
Electronic Governor
Engine Arrangement 2644641
24 Volt Electric Starter and Alternator
Radiator Cooled. Radiator original to the engine.
Tier 2

Surplus Kato Generator

2013

1365KW 1200RPM

1950 KVA

Continuous

346/600 Volts

1876 Amps

Three Phase

Power Factor 0.7

60 Cycles/Hz

Caterpillar 6P6-3300

Panel with Autostart and Safety Shutdowns

**Batteries** 

No Battery Charger

**Block Heater** 

No Muffler