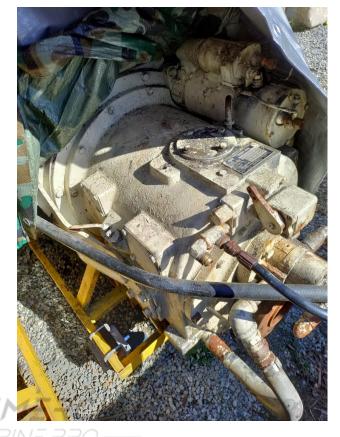

## **PRODUCT DESCRIPTION**

The engine and transmission are still assembled and complete, minus some equipment that had to be removed to facilitate the removal of the engines. The equipment IE Turbo, and Alternator as well as anything else we removed will go with the engine. boat sailed down from Alaska under its own power. Owner states: "recommend rebuild it before I put it back in a boat. Even though they ran all the way down from Alaska and seemed to be strong runners the oil appears a bit milky to me."