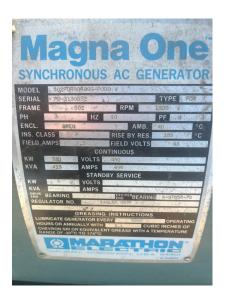

Categories: Auxiliary Engines, Marine Generators Generator Manufacturer/Brand Detroit Generator Model 92 kW Rating 350

| ALC: NO               | Charlest.                     |                    |                | 1.                     |                       |
|-----------------------|-------------------------------|--------------------|----------------|------------------------|-----------------------|
| V                     | 20                            | MA                 | E              |                        |                       |
|                       |                               |                    |                |                        | SR.                   |
| CVN                   | CHRO                          |                    | AC             | GENER                  | ATOR                  |
| 3111                  | ALC: NOT ALC: NOT             | Phanel and a state | NOT A DAMA CAN |                        | лю                    |
| MODEL.                | A MARGANE AND A MARGANE AND A | 048GG-POC          | 10, W          | CALLS & SAU            | and there             |
| SERIAL                | PD-3130                       |                    | DOM            | TYPE                   | FOR                   |
| FRAME                 | 65                            |                    | RPM            | 1800                   | 8                     |
| PH<br>ENCL.           | 3                             | HZ                 | 60             |                        | 8                     |
| INS. CL               | OPEN<br>ASS                   |                    |                |                        | 0° C                  |
| FIELD                 |                               | 2.5                | RISE BY R      |                        | °C                    |
| CONTINUOUS            |                               |                    |                |                        |                       |
| KW                    | 330                           | VOLTS              | 480            |                        |                       |
| KVA                   | 413                           | AMPS               | 496            |                        | and the second second |
| STANDBY SERVICE       |                               |                    |                |                        |                       |
| KVA                   |                               | VOLTS              |                | A State State          |                       |
| DRIVE                 | BEARING                       | A DE CARA          | EXCITER BE     | ARING A-970            | 5R-70                 |
| REGI                  | JLATOR NO.                    | BA                 | SLER KR7F      | All States             |                       |
| GREASING INSTRUCTIONS |                               |                    |                |                        |                       |
| НО                    | URS OR ANNU.                  | ALLY WITH          | 0.0            |                        | RATING<br>ES OF       |
| R                     | ANGE OF -30°C                 | TO 175°C           | IT GREASE WIT  | THA TEMPERAT           |                       |
|                       | QL                            | 141                | 2.4            | HOP                    |                       |
| - 0                   | WAUGAI                        | J. WISC            | ONSIN, L       | 1.S.A. 5440<br>8-51068 |                       |
|                       |                               |                    |                | 0-51063                | • •                   |
|                       |                               |                    |                |                        |                       |
|                       |                               |                    |                |                        |                       |