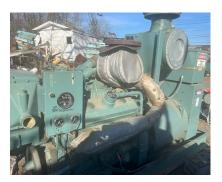

## Single Detroit Diesel Series 92 Generator

## **PRODUCT DESCRIPTION**

700 total operating hours as it was used as a standby unit.

It was an indoor standby unit for a water company.

Currently it is outside and covered.

It is on a skid and ready to ship.

Categories: Auxiliary Engines, Marine Generators Generator Manufacturer/Brand Detroit Generator Model 92 kW Rating 350

| ALC: NO               | Charlest.                     |                    |                | 1.                     |                       |
|-----------------------|-------------------------------|--------------------|----------------|------------------------|-----------------------|
| V                     | 20                            | MA                 | E              |                        |                       |
|                       |                               |                    |                |                        | SR.                   |
| CVN                   | CHRO                          |                    | AC             | GENER                  | ATOR                  |
| 3111                  | ALC: NOT ALC: NOT             | Phanel and a state | NOT A DAMA CAN |                        | лю                    |
| MODEL.                | A MARGANE AND A MARGANE AND A | 048GG-POC          | 10, W          | CALLS & SAU            | and there             |
| SERIAL                | PD-3130                       |                    | DOM            | TYPE                   | FOR                   |
| FRAME                 | 65                            |                    | RPM            | 1800                   | 8                     |
| PH<br>ENCL.           | 3                             | HZ                 | 60             |                        | 8                     |
| INS. CL               | OPEN<br>ASS                   |                    |                |                        | 0° C                  |
| FIELD                 |                               | 2.5                | RISE BY R      |                        | °C                    |
| CONTINUOUS            |                               |                    |                |                        |                       |
| KW                    | 330                           | VOLTS              | 480            |                        |                       |
| KVA                   | 413                           | AMPS               | 496            |                        | and the second second |
| STANDBY SERVICE       |                               |                    |                |                        |                       |
| KVA                   |                               | VOLTS              |                | A State State          |                       |
| DRIVE                 | BEARING                       | A DE CARA          | EXCITER BE     | ARING A-970            | 5R-70                 |
| REGI                  | JLATOR NO.                    | BA                 | SLER KR7F      | All States             |                       |
| GREASING INSTRUCTIONS |                               |                    |                |                        |                       |
| НО                    | URS OR ANNU.                  | ALLY WITH          | 0.0            |                        | RATING<br>ES OF       |
| R                     | ANGE OF -30°C                 | TO 175°C           | IT GREASE WIT  | THA TEMPERAT           |                       |
|                       | QL                            | 141                | 2.4            | HOP                    |                       |
| - 0                   | WAUGAI                        | J. WISC            | ONSIN, L       | 1.S.A. 5440<br>8-51068 |                       |
|                       |                               |                    |                | 0-51063                | • •                   |
|                       |                               |                    |                |                        |                       |
|                       |                               |                    |                |                        |                       |