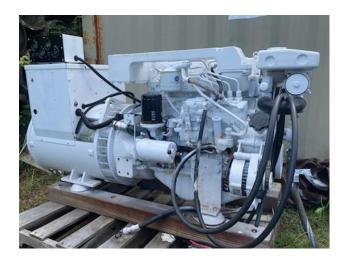

## Single Northern Lights 984 Marine Gen 35KW Rebuilt

## PRODUCT DESCRIPTION

12 Wire 35KW Phase 3 Completely Rebuilt per spec Load tested at 110% power for 1 hour 90 Day Parts and Labor Warranty

**Categories:** Marine Generators

kW Rating 35

**Additional Information** Crank checked and polished New rod, main and thrust bearings installed. Head completely rebuilt. New valve guides, new valve seasts, new valves, checked for flatness and pressure checked. New liners were fitted. New pistons, new rings and new wrist pnis. New oil pump, new oil pressure relief vlave, new fresh water circulating pump. Raw water pump rebuilt, including new bearings, new seals, new wear plate, new cam, new impeller and new front plate. Starter was rebuilt to include new bearings and brushes. Aleternator was rebuilt to include new bearings and new brushes. New oil pressure sending unit. New engine temp sending unit. New low oil pressure switch. New engine high temp switch. New 316 stainless steel exhaust elbow. New wiring harness. All new hoses. New control panel. Cleaned and "megged." New tail bearing. Parts are not Northern Lights Parts.