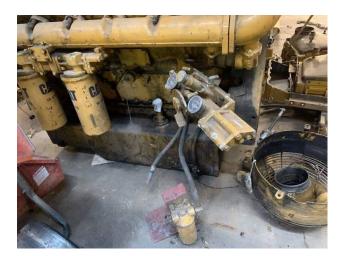

## **PRODUCT DESCRIPTION**

CAT 3412 DIT Marine Engines 500hp @ 1700 RPM (according to data plate) Keel cooled 11,000 hours from rebuild. When rebuilt used all CAT parts, and injectors were thoroughly gone through.

Running when for repower with new engines. Partially disassembled in order to remove them from the vessel. Stored inside but new gaskets and all were not purchased yet due to the mechanic being so busy with other jobs.