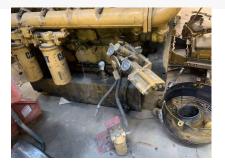

## **PRODUCT DESCRIPTION**

CAT 3412 DIT Marine Engines 500hp @ 1700 RPM (according to data plate) Keel cooled 11,000 hours from rebuild. When rebuilt used all CAT parts, and injectors were thoroughly gone through.

Running when for repower with new engines. Partially disassembled in order to remove them from the vessel. Stored inside but new gaskets and all were not purchased yet due to the mechanic being so busy with other jobs.