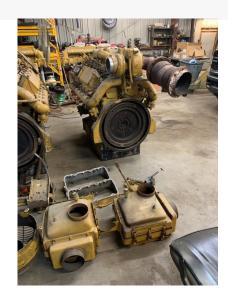

## **PRODUCT DESCRIPTION**

CAT 3412 DIT Marine Engines 500hp @ 1700 RPM (according to data plate) Keel cooled 11,000 hours from rebuild. When rebuilt used all CAT parts, and injectors were thoroughly gone through.

Running when for repower with new engines. Partially disassembled in order to remove them from the vessel. Stored inside but new gaskets and all were not purchased yet due to the mechanic being so busy with other jobs.