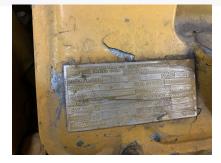

Manufacture year: 1978

Serial Prefix: 60M

Categories: <u>Marine Engines</u> Engine Manufacturer/Brand CAT Engine Model 3412 HP 500