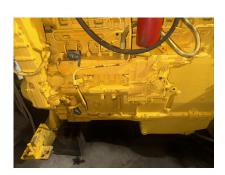

## **PRODUCT DESCRIPTION**

Caterpillar 3406B

Running Take Out Estimate Hour between 3,000 to 5,000 since rebuilt. One of the Motors shows that it has Caterpillar recon, long block,

These engines also have MG 516 ratio 5:1 Marine transmissions sold separately

These motors are rated at 400 hp at 1800 RPM.

Owner will Run motors before leaves yard. And any inspection Of the Engines is welcome

Spec sheet measurements

Length 57 inches

Width 36 inches

Height 50 inches

Weight 2900 pounds

No data plates

**Categories:** Marine Engines

**Engine Manufacturer/Brand CAT** 

**Engine Model** 3406

**HP** 400 **RPM** 1800

**Hours on Equipment** 3000

**Condition RTO** 