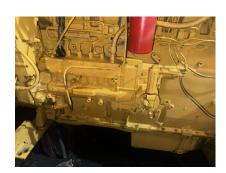

## **PRODUCT DESCRIPTION**

Caterpillar 3406B

Running Take Out Estimate Hour between 3,000 to 5,000 since rebuilt. One of the Motors shows that it has Caterpillar recon, long block,

These engines also have MG 516 ratio 5:1 Marine transmissions sold separately

These motors are rated at 400 hp at 1800 RPM.

Owner will Run motors before leaves yard. And any inspection Of the Engines is welcome

Spec sheet measurements

Length 57 inches

Width 36 inches

Height 50 inches

Weight 2900 pounds

No data plates

**Categories:** Marine Engines

**Engine Manufacturer/Brand CAT** 

**Engine Model** 3406

**HP** 400 **RPM** 1800

**Hours on Equipment** 3000

**Condition RTO** 