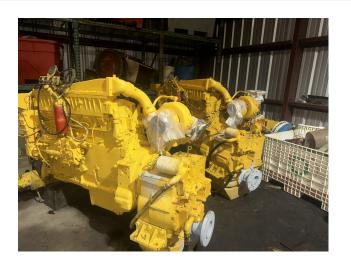

## Single or Pair Caterpillar 3406B Low Hour RTO

## **PRODUCT DESCRIPTION**

Caterpillar 3406B

Running Take Out Estimate Hour between 3,000 to 5,000 since rebuilt. One of the Motors shows that it has Caterpillar recon, long block,

These engines also have MG 516 ratio 5:1 Marine transmissions sold separately

These motors are rated at 400 hp at 1800 RPM.

Owner will Run motors before leaves yard. And any inspection Of the Engines is welcome

Spec sheet measurements

Length 57 inches

Width 36 inches

Height 50 inches