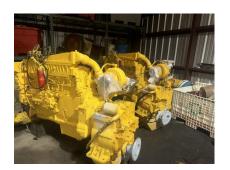

## Single or Pair Caterpillar 3406B Low Hour RTO

## **PRODUCT DESCRIPTION**

Caterpillar 3406B

Running Take Out Estimate Hour between 3,000 to 5,000 since rebuilt. One of the Motors shows that it has Caterpillar recon, long block,

These engines also have MG 516 ratio 5:1 Marine transmissions sold separately

These motors are rated at 400 hp at 1800 RPM.

Owner will Run motors before leaves yard. And any inspection Of the Engines is welcome

Spec sheet measurements

Length 57 inches

Width 36 inches

Height 50 inches