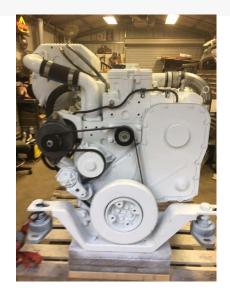

## PRODUCT DESCRIPTION

heat exchangers. New aftercoolers Units were purchased by current owner REBUILT. Was a pair, one sold. After running them for only a few Hundred hours in the vessel, he is pulling them because they are causing his boat to sit too low. 12V Sold Bobtail - Includes Panels, new harnesses, 40' harness extension, new turbochargers, exhaust manifolds, new aftercooler, new flywheel, camshaft. Throttle controls and Elbows. Electronic / cable or fly by wire throttle Cummins controller. Can be turned up to 600HP

**Categories:** Marine Engines **Engine Model** QSC550

**HP** 550

**Condition** Rebuilt

**Additional Information** He purchased New Cummins

6CTA Marine Engines instead. https://youtu.be/JwU2OFZ6nzo https://youtu.be/h5\_THCabicU