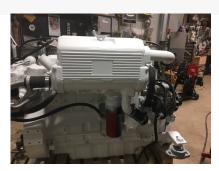

## Single Cummins QSC 550 Marine Engines - Low Hours 100-300

## PRODUCT DESCRIPTION

heat exchangers. New aftercoolers Units were purchased by current owner REBUILT. Was a pair, one sold. After running them for only a few Hundred hours in the vessel, he is pulling them because they are causing his boat to sit too low. 12V Sold Bobtail - Includes Panels, new harnesses, 40' harness extension, new turbochargers, exhaust manifolds, new aftercooler, new flywheel, camshaft. Throttle controls and Elbows. Electronic / cable or fly by wire throttle Cummins controller. Can be turned up to 600HP

**Categories:** Marine Engines **Engine Model** QSC550

**HP** 550

**Condition** Rebuilt

**Additional Information** He purchased New Cummins

6CTA Marine Engines instead. https://youtu.be/JwU2OFZ6nzo https://youtu.be/h5\_THCabicU