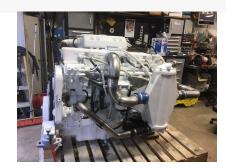

## PRODUCT DESCRIPTION

heat exchangers. New aftercoolers Units were purchased by current owner REBUILT. Was a pair, one sold. After running them for only a few Hundred hours in the vessel, he is pulling them because they are causing his boat to sit too low. 12V Sold Bobtail - Includes Panels, new harnesses, 40' harness extension, new turbochargers, exhaust manifolds, new aftercooler, new flywheel, camshaft. Throttle controls and Elbows. Electronic / cable or fly by wire throttle Cummins controller. Can be turned up to 600HP

**Categories:** Marine Engines **Engine Model** QSC550

**HP** 550

**Condition** Rebuilt

**Additional Information** He purchased New Cummins

6CTA Marine Engines instead. https://youtu.be/JwU2OFZ6nzo https://youtu.be/h5\_THCabicU