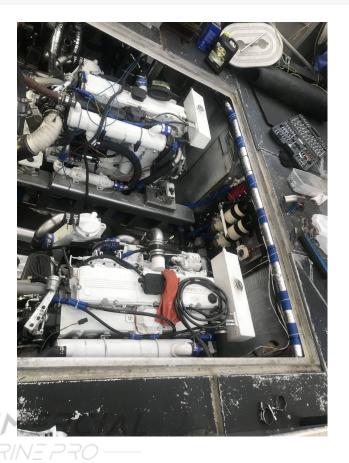

## PRODUCT DESCRIPTION

heat exchangers. New aftercoolers Units were purchased by current owner REBUILT. Was a pair, one sold. After running them for only a few Hundred hours in the vessel, he is pulling them because they are causing his boat to sit too low. 12V Sold Bobtail - Includes Panels, new harnesses, 40' harness extension, new turbochargers, exhaust manifolds, new aftercooler, new flywheel, camshaft. Throttle controls and Elbows. Electronic / cable or fly by wire throttle Cummins controller. Can be turned up to 600HP

**Categories:** Marine Engines **Engine Model** QSC550

**HP** 550

**Condition** Rebuilt

**Additional Information** He purchased New Cummins

6CTA Marine Engines instead. https://youtu.be/JwU2OFZ6nzo https://youtu.be/h5\_THCabicU