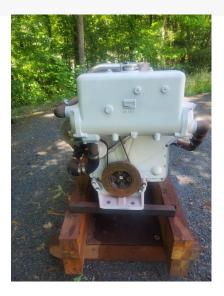

## Single or Pair Rebuilt Cummins 6CTA Marine Propulsion Engine w 350HP

## **PRODUCT DESCRIPTION**

Rated at 350hp at 2500rpm. Or we can adjust them up to 400hp at 2600rpm with an injection pump change. (addnl cost)

Included with these engines are ZF-IRM220A gears in 2.45:1 ratio. Engines and gears will be painted customer color choice at time of sale.

These are mechanically controlled engines displacing 8.3-liters and in-line 6-cylinder configuration.

They are equipped with Bowman heat-exchangers and after-coolers.

Categories: <u>Marine Engines</u> Engine Manufacturer/Brand Cummins Engine Model 6CTA HP 350 RPM 2300