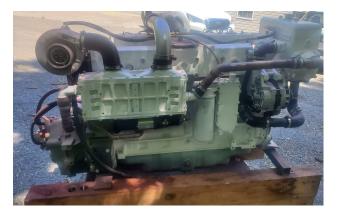

## Single or Pair Rebuilt Cummins 6CTA Marine Propulsion Engine w 350HP

## **PRODUCT DESCRIPTION**

Rated at 350hp at 2500rpm. Or we can adjust them up to 400hp at 2600rpm with an injection pump change. (addnl cost)

Included with these engines are ZF-IRM220A gears in 2.45:1 ratio. Engines and gears will be painted customer color choice at time of sale.

These are mechanically controlled engines displacing 8.3-liters and in-line 6-cylinder configuration.

They are equipped with Bowman heat-exchangers and after-coolers.

Categories: <u>Marine Engines</u> Engine Manufacturer/Brand Cummins Engine Model 6CTA HP 350 RPM 2300