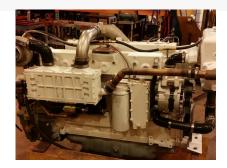

## Single or Pair Rebuilt Cummins 6CTA Marine Propulsion Engine w 350HP

## **PRODUCT DESCRIPTION**

Rated at 350hp at 2500rpm. Or we can adjust them up to 400hp at 2600rpm with an injection pump change. (addnl cost)

Included with these engines are ZF-IRM220A gears in 2.45:1 ratio. Engines and gears will be painted customer color choice at time of sale.

These are mechanically controlled engines displacing 8.3-liters and in-line 6-cylinder configuration.

They are equipped with Bowman heat-exchangers and after-coolers.

Categories: <u>Marine Engines</u> Engine Manufacturer/Brand Cummins Engine Model 6CTA HP 350 RPM 2300