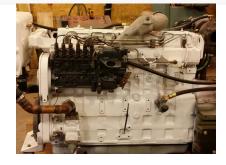

## Single or Pair Rebuilt Cummins 6CTA Marine Propulsion Engine w 350HP

## **PRODUCT DESCRIPTION**

Rated at 350hp at 2500rpm. Or we can adjust them up to 400hp at 2600rpm with an injection pump change. (addnl cost)

Included with these engines are ZF-IRM220A gears in 2.45:1 ratio. Engines and gears will be painted customer color choice at time of sale.

These are mechanically controlled engines displacing 8.3-liters and in-line 6-cylinder configuration.

They are equipped with Bowman heat-exchangers and after-coolers.

Categories: <u>Marine Engines</u> Engine Manufacturer/Brand Cummins Engine Model 6CTA HP 350 RPM 2300