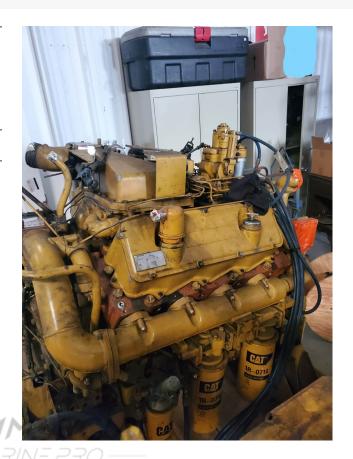

## PRODUCT DESCRIPTION

they were running take-outs from dinner cruise vessel. Shipyard lost some of the components removed during removal. CAT 3408B 99U7138 AR: 4W4000 470 hp @ 1800 rpm Hrs on meter: 5438 Engine missing turbo, turbo drain pipe, expansion tank, air intake horn, CCV system, exhaust manifold bolts on RB, air filter, thermostat hsg. ZF Gear attached ZF- IRM350P SN: 350.502 3.97-1 Ratio CAT 3408B 99U07141 AR: 4w4000 470 Hp @1800 Recent in-frame overhaul Engine missing turbo, turbo water jumper, air filter, exhaust manifold left bank, expansion tank, thermostat hsg. Engine had an in-frame overhaul Spring 2019 and has approx. 5-600 7/7/= 2700 hours of running time since ZF Gear attached ZF-IRM350P SN: 350.509 3.97-1 ratio CAT 3208 01Z22097 AR: 1W5900 320 hp @ 2800 rpm - COMPLETE Marine package, water cooled manifolds, water cooled turbo Running take out- was a bow thruster drive engine Also came out of a dinner cruise vessel Price for individual engine.