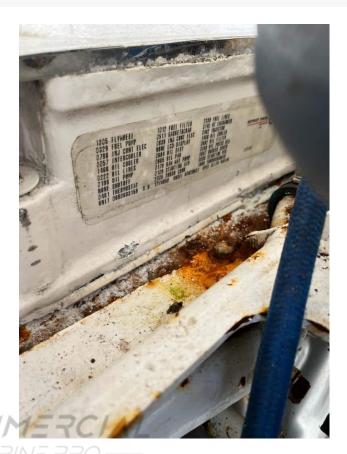

## **PRODUCT DESCRIPTION**

Running when pulled in 2018. Approximately 20,000 hours on rebuild. Most likely need to be rebuilt. Stored outside under tarp. Wrapped in plastic and ready to ship. Cannot verify condition. The engines have wiring in them but there are no panels on the engines at all. As far as they know, the ECMs are on the engines. They were not removed

**Categories:** Marine Engines

Engine Manufacturer/Brand Detroit

**Engine Model** 60

**HP** 700

**Condition RTO** 

**Additional Information** Owner states, "I did not try super hard to turn the engine over but enough to show me that they are not turning currently. So definitely in need of overhaul."