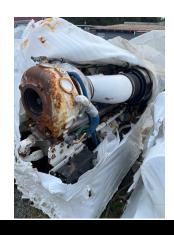

## **PRODUCT DESCRIPTION**

Running when pulled in 2018. Approximately 20,000 hours on rebuild. Most likely need to be rebuilt. Stored outside under tarp. Wrapped in plastic and ready to ship. Cannot verify condition. The engines have wiring in them but there are no panels on the engines at all. As far as they know, the ECMs are on the engines. They were not removed

**Categories:** Marine Engines

Engine Manufacturer/Brand Detroit

**Engine Model** 60

**HP** 700

**Condition RTO** 

**Additional Information** Owner states, "I did not try super hard to turn the engine over but enough to show me that they are not turning currently. So definitely in need of overhaul."