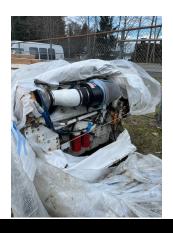

## **PRODUCT DESCRIPTION**

Running when pulled in 2018. Approximately 20,000 hours on rebuild. Most likely need to be rebuilt. Stored outside under tarp. Wrapped in plastic and ready to ship. Cannot verify condition. The engines have wiring in them but there are no panels on the engines at all. As far as they know, the ECMs are on the engines. They were not removed

**Categories:** Marine Engines

Engine Manufacturer/Brand Detroit

**Engine Model** 60

**HP** 700

**Condition RTO** 

**Additional Information** Owner states, "I did not try super hard to turn the engine over but enough to show me that they are not turning currently. So definitely in need of overhaul."