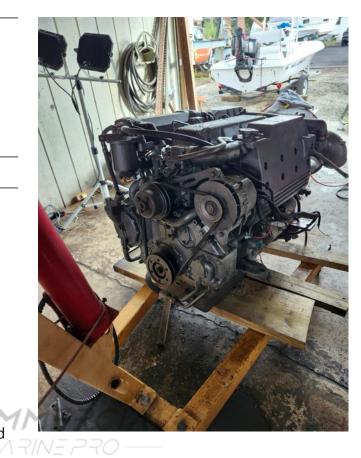

## Single Yanmar 4LH STE Marine Propulsion Engine 180HP Rebuilt

## **PRODUCT DESCRIPTION**

140KW @ 3100RPM

Rebuilt injectors Rebuilt turbo Rebuilt starter New hydraulic hoses New wire harness ready main seal.

Engine was rebuilt for personal use, and then they sold the boat. New boat owner converted to outboard. Reported 300 hours on the boat. Engine was sticking, so they decided to rebuild. Opened the engine up to find some rust on the pistons. They cleaned them up and rebuilt the above parts and runs great.

## Categories: Marine Engines

Engine Manufacturer/Brand Yanmar Engine Model 4LH-STE HP 180 RPM 3300