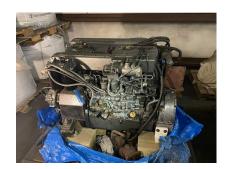

## Single Yanmar 6CXM - GTE Marine Engines - 465HP -1800 hours

## **PRODUCT DESCRIPTION**

Year 2000 12v Pulled 4th quarter of 2021 Running good.. 1800 original hours

Engine is bobtail and come as is seen in the video.

Removed from a 38' Rampage Express. Guy that bought the boat had a set of Cummins 480's that he wanted to run in the boat.

There are a few broken bolts that will need removing/replaced, basically it is a good running long blocks with 1800 Hrs.

Was a pair, now single

Categories: Marine Engines
Cooling Method Heat Exchanger
Engine Manufacturer/Brand Yanmar
Engine Model 6CXM GTE
HP 465