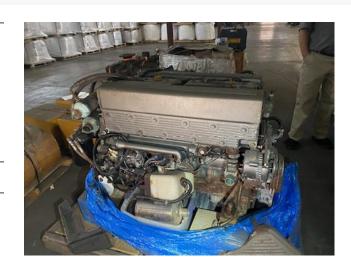

## Single Yanmar 6CXM - GTE Marine Engines - 465HP -1800 hours

## **PRODUCT DESCRIPTION**

Year 2000 12v Pulled 4th quarter of 2021 Running good.. 1800 original hours

Engine is bobtail and come as is seen in the video.

Removed from a 38' Rampage Express. Guy that bought the boat had a set of Cummins 480's that he wanted to run in the boat.

There are a few broken bolts that will need removing/replaced, basically it is a good running long blocks with 1800 Hrs.

Was a pair, now single

Categories: Marine Engines
Cooling Method Heat Exchanger
Engine Manufacturer/Brand Yanmar
Engine Model 6CXM GTE
HP 465