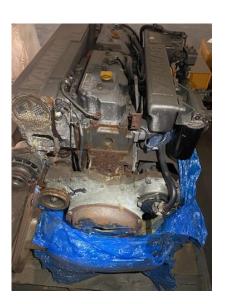

## Single Yanmar 6CXM - GTE Marine Engines - 465HP -1800 hours

## **PRODUCT DESCRIPTION**

Year 2000 12v Pulled 4th quarter of 2021 Running good.. 1800 original hours

Engine is bobtail and come as is seen in the video.

Removed from a 38' Rampage Express. Guy that bought the boat had a set of Cummins 480's that he wanted to run in the boat.

There are a few broken bolts that will need removing/replaced, basically it is a good running long blocks with 1800 Hrs.

Was a pair, now single

Categories: Marine Engines
Cooling Method Heat Exchanger
Engine Manufacturer/Brand Yanmar
Engine Model 6CXM GTE
HP 465