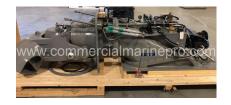

## Description

The MJP Ultrajet 525 with a 525mm (20.7") diameter impeller provides higher thrust per horsepower and can be used with engines up to 1100 kW.

The hydrodynamically designed MJP Ultrajet 525 incorporates an efficient and robust axial flow pump utilising a range of five bladed impellers to match various engine and gearbox combinations and is the culmination of over 45 years of research, development and practical experience. MJP Ultrajet drives have been developed for commercial, pleasure and military craft.

The MJP Ultrajet 525 can be supplied with a full range of electro-hydraulic steering and reverse control systems including multi-station joystick control systems if required.

Categories: Marine Equipment & Parts, Marine Gears