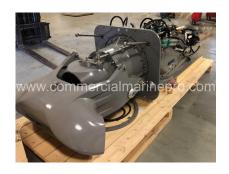

## Description

The MJP Ultrajet 525 with a 525mm (20.7") diameter impeller provides higher thrust per horsepower and can be used with engines up to 1100 kW.

The hydrodynamically designed MJP Ultrajet 525 incorporates an efficient and robust axial flow pump utilising a range of five bladed impellers to match various engine and gearbox combinations and is the culmination of over 45 years of research, development and practical experience. MJP Ultrajet drives have been developed for commercial, pleasure and military craft.

The MJP Ultrajet 525 can be supplied with a full range of electro-hydraulic steering and reverse control systems including multi-station joystick control systems if required.

Categories: Marine Equipment & Parts, Marine Gears