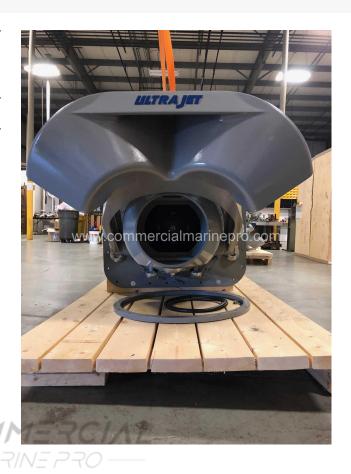

## Description

The MJP Ultrajet 525 with a 525mm (20.7") diameter impeller provides higher thrust per horsepower and can be used with engines up to 1100 kW.

The hydrodynamically designed MJP Ultrajet 525 incorporates an efficient and robust axial flow pump utilising a range of five bladed impellers to match various engine and gearbox combinations and is the culmination of over 45 years of research, development and practical experience. MJP Ultrajet drives have been developed for commercial, pleasure and military craft.

The MJP Ultrajet 525 can be supplied with a full range of electro-hydraulic steering and reverse control systems including multi-station joystick control systems if required.

Categories: Marine Equipment & Parts, Marine Gears