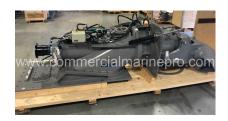

## Description

The MJP Ultrajet 525 with a 525mm (20.7") diameter impeller provides higher thrust per horsepower and can be used with engines up to 1100 kW.

The hydrodynamically designed MJP Ultrajet 525 incorporates an efficient and robust axial flow pump utilising a range of five bladed impellers to match various engine and gearbox combinations and is the culmination of over 45 years of research, development and practical experience. MJP Ultrajet drives have been developed for commercial, pleasure and military craft.

The MJP Ultrajet 525 can be supplied with a full range of electro-hydraulic steering and reverse control systems including multi-station joystick control systems if required.

Categories: Marine Equipment & Parts, Marine Gears