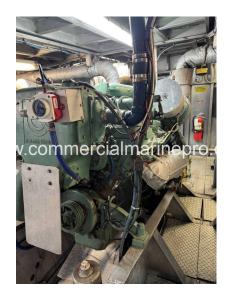

## PRODUCT DESCRIPTION

About to be removed from Crewboat

2 engines are RH rotation & 1 is LH rotation. These are running takeouts as we are still using her right up until removal.

N70 Injectors

2100 rpm

Raw Water Cooled

They did a complete top end on the Stbd main back in August of last year to the tune of \$37,000

**Categories:** Marine Engines

Engine Manufacturer/Brand Detroit

Engine Model 12v71TI

**Additional Information** CENTER MAIN - COLD STARTUP

PORT MAIN - COLD START UP STBD MAIN - COLD

**STARTUP** 