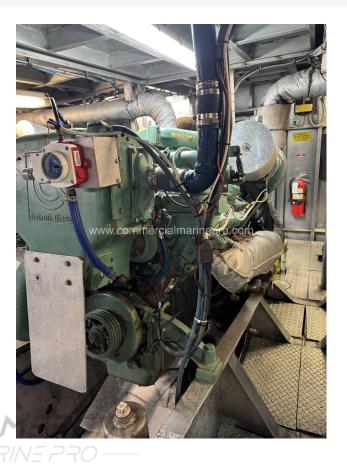

## PRODUCT DESCRIPTION

About to be removed from Crewboat

2 engines are RH rotation & 1 is LH rotation. These are running takeouts as we are still using her right up until removal.

N70 Injectors

2100 rpm

Raw Water Cooled

They did a complete top end on the Stbd main back in August of last year to the tune of \$37,000

**Categories:** Marine Engines

Engine Manufacturer/Brand Detroit

Engine Model 12v71TI

**Additional Information** CENTER MAIN - COLD STARTUP

PORT MAIN - COLD START UP STBD MAIN - COLD

**STARTUP** 