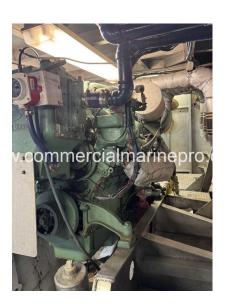

## PRODUCT DESCRIPTION

About to be removed from Crewboat

2 engines are RH rotation & 1 is LH rotation. These are running takeouts as we are still using her right up until removal.

N70 Injectors

2100 rpm

Raw Water Cooled

They did a complete top end on the Stbd main back in August of last year to the tune of \$37,000

**Categories:** Marine Engines

Engine Manufacturer/Brand Detroit

Engine Model 12v71TI

**Additional Information** CENTER MAIN - COLD STARTUP

PORT MAIN - COLD START UP STBD MAIN - COLD

**STARTUP** 