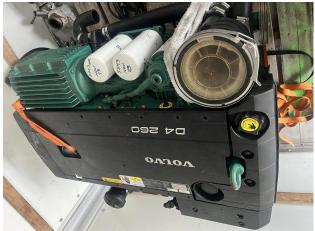

## Twin Volvo Penta D4 260 Aquamatic (stern drive)

## **PRODUCT DESCRIPTION**

Engines were installed in new in 2014 Total engine hours 3343 Outdrives have both been replaced and have approximately 1000 hours on each Engines have only been used in freshwater Engines are good running takeouts. However there was water was found in port drive gear oil during winterization. They are in a Coast Guard vessel, and they are mandated to be replaced after 3000 hours Complete package with engines, transom shields, outdrives, trim pumps, hydraulic steering system (helm pump and lines) propellers, instrumentation and wiring harnesses Maintained – service records available upon request Engines have been winterized and are being stored

## Categories: Marine Engines

indoors(unheated)

Engine Manufacturer/Brand Volvo Engine Model D4 HP 260 Hours on Equipment 3343 Condition RTO