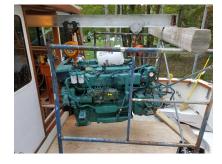

## **PRODUCT DESCRIPTION**

Volvo 71a whit a twin disc 507a-1 gear with trolling valve 1.5:1 reduction. Engine and gear are both 1988 with apx. 2300 hours. Engine runs great heat exchanger after cooler and gear cooler just serviced and cleaned in an ultra sonic cleaner Has two gauge panels and harness 5inch muffler 1 1/2 strainer and other parts that were taken out with the repower Has 2 heat exchanger bundles and 2 aftercooler bundles. The housing in one of the after cooler bundles froze up over the winter and cracked. (Just one of the 4 bundles.) Has 507a1 gear on it. Pulled in 2018 was in good running condition when came out. Video is from before it was pulled.