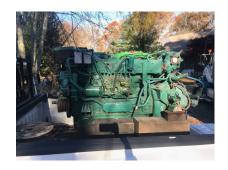

## **PRODUCT DESCRIPTION**

Volvo 71a whit a twin disc 507a-1 gear with trolling valve 1.5:1 reduction. Engine and gear are both 1988 with apx. 2300 hours. Engine runs great heat exchanger after cooler and gear cooler just serviced and cleaned in an ultra sonic cleaner Has two gauge panels and harness 5inch muffler 1 1/2 strainer and other parts that were taken out with the repower Has 2 heat exchanger bundles and 2 aftercooler bundles. The housing in one of the after cooler bundles froze up over the winter and cracked. (Just one of the 4 bundles.) Has 507a1 gear on it. Pulled in 2018 was in good running condition when came out. Video is from before it was pulled.