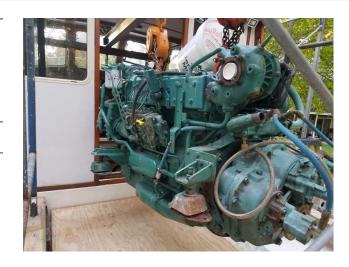

## **PRODUCT DESCRIPTION**

Volvo 71a whit a twin disc 507a-1 gear with trolling valve 1.5:1 reduction. Engine and gear are both 1988 with apx. 2300 hours. Engine runs great heat exchanger after cooler and gear cooler just serviced and cleaned in an ultra sonic cleaner Has two gauge panels and harness 5inch muffler 1 1/2 strainer and other parts that were taken out with the repower Has 2 heat exchanger bundles and 2 aftercooler bundles. The housing in one of the after cooler bundles froze up over the winter and cracked. (Just one of the 4 bundles.) Has 507a1 gear on it. Pulled in 2018 was in good running condition when came out. Video is from before it was pulled.