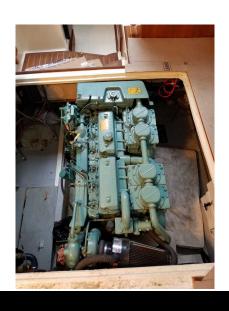

## **PRODUCT DESCRIPTION**

Volvo 71a whit a twin disc 507a-1 gear with trolling valve 1.5:1 reduction. Engine and gear are both 1988 with apx. 2300 hours. Engine runs great heat exchanger after cooler and gear cooler just serviced and cleaned in an ultra sonic cleaner Has two gauge panels and harness 5inch muffler 1 1/2 strainer and other parts that were taken out with the repower Has 2 heat exchanger bundles and 2 aftercooler bundles. The housing in one of the after cooler bundles froze up over the winter and cracked. (Just one of the 4 bundles.) Has 507a1 gear on it. Pulled in 2018 was in good running condition when came out. Video is from before it was pulled.