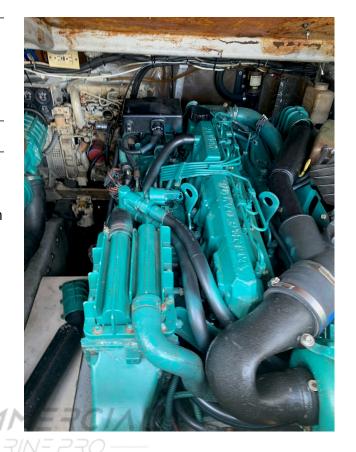

## Volvo KAMD 300 Marine Propulsion Engines

## **PRODUCT DESCRIPTION**

Starboard motor is a good running take out that is still in the boat. In a Carolina Classic. 2006. Reported to have approximately 200 hours. One motor was replaced by previous owner for reasons not known.

Port motor needs to be rebuilt. It got hot and has a crack in the head. Everything else on the motor was working fine. Torn down. 2004. Reported to have approximately 700 hours. Had a new turbo on it.

3rd motor is a parts motor. It has a clean block. It has a bad Turbo. Already disassembled and crated.

Panel and harness included.

**Categories:** Marine Engines

Engine Manufacturer/Brand Volvo

Engine Model TAMD300

**HP** 300

**Additional Information** Running videos were done before the one engine got hot and cracked the block:

<u>IMG\_4826</u> <u>IMG\_3427</u>