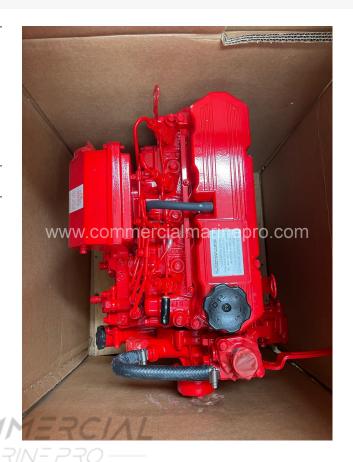

## (64) Westerbeke 12.5 BTDB 60Hz (1-Phase) Marine Generator - (NEW)

## **PRODUCT DESCRIPTION**

64 Units - Westerbeke 12.5 BTDB 60Hz (1-Phase)

Power Output: 12.5 kWPhase: Single-phaseFuel Type: Diesel

• Features:

- Compact, space-saving design ideal for vessels with limited space
- Integrated Instrument Panel for easy control and monitoring
- Optimized for low fuel consumption, minimizing operational costs
- Built to withstand harsh marine conditions, ensuring longevity and reliability
- Includes maintenance support with replacement parts every 2-3 years
- Applications: Recreational yachts, coastal fishing vessels, support vessels, remote operations, emergency backup power