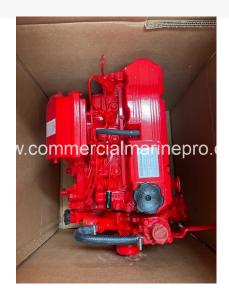

## (64) Westerbeke 12.5 BTDB 60Hz (1-Phase) Marine Generator - (NEW)

## **PRODUCT DESCRIPTION**

64 Units - Westerbeke 12.5 BTDB 60Hz (1-Phase)

Power Output: 12.5 kWPhase: Single-phaseFuel Type: Diesel

• Features:

- Compact, space-saving design ideal for vessels with limited space
- Integrated Instrument Panel for easy control and monitoring
- Optimized for low fuel consumption, minimizing operational costs
- Built to withstand harsh marine conditions, ensuring longevity and reliability
- Includes maintenance support with replacement parts every 2-3 years
- Applications: Recreational yachts, coastal fishing vessels, support vessels, remote operations, emergency backup power