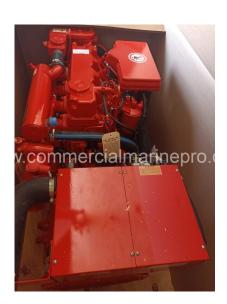

## 11 Units - Westerbeke 33.0 EDEA 60Hz (3-Phase)

• Power Output: 33 kW

Phase: 3-PhaseFuel Type: Diesel

• Features:

- High-capacity power output for demanding marine and industrial operations
- Integrated Instrument Panel for seamless control and monitoring
- Diesel efficiency designed to reduce operational costs without compromising performance
- Durable construction for continuous operation in harsh marine environments
- Maintenance support with scheduled replacement parts every 2-3 years
- Applications: Offshore platforms, industrial marine vessels, port terminal operations, emergency backup power, fleet energy support