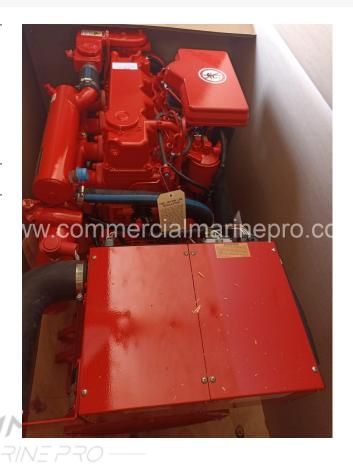

## 11 Units - Westerbeke 33.0 EDEA 60Hz (3-Phase)

• Power Output: 33 kW

Phase: 3-PhaseFuel Type: Diesel

• Features:

- High-capacity power output for demanding marine and industrial operations
- Integrated Instrument Panel for seamless control and monitoring
- Diesel efficiency designed to reduce operational costs without compromising performance
- Durable construction for continuous operation in harsh marine environments
- Maintenance support with scheduled replacement parts every 2-3 years
- Applications: Offshore platforms, industrial marine vessels, port terminal operations, emergency backup power, fleet energy support