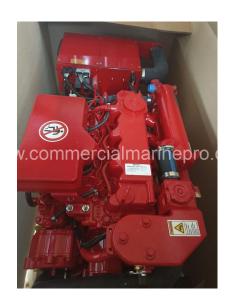

## 11 Units - Westerbeke 33.0 EDEA 60Hz (3-Phase)

• Power Output: 33 kW

Phase: 3-PhaseFuel Type: Diesel

• Features:

- High-capacity power output for demanding marine and industrial operations
- Integrated Instrument Panel for seamless control and monitoring
- Diesel efficiency designed to reduce operational costs without compromising performance
- Durable construction for continuous operation in harsh marine environments
- Maintenance support with scheduled replacement parts every 2-3 years
- Applications: Offshore platforms, industrial marine vessels, port terminal operations, emergency backup power, fleet energy support