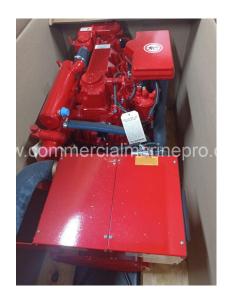

## 11 Units - Westerbeke 33.0 EDEA 60Hz (3-Phase)

• Power Output: 33 kW

Phase: 3-PhaseFuel Type: Diesel

• Features:

- High-capacity power output for demanding marine and industrial operations
- Integrated Instrument Panel for seamless control and monitoring
- Diesel efficiency designed to reduce operational costs without compromising performance
- Durable construction for continuous operation in harsh marine environments
- Maintenance support with scheduled replacement parts every 2-3 years
- Applications: Offshore platforms, industrial marine vessels, port terminal operations, emergency backup power, fleet energy support