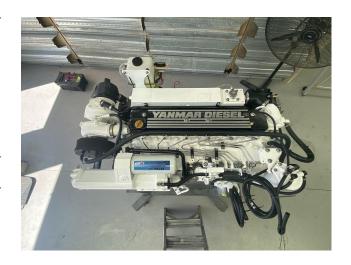

## Yanmar 6LY(M) STE (350HP) Marine Engine - 1074 Original Hours

## **PRODUCT DESCRIPTION**

Yanmar 6LYM-STE mechanical marine engine

Max output 350HP@3300 RPM, Continuous 290HP@3100RPM.

Running take out with 1074 genuine hours, the reason it was taken out and replaced was for more power. The engine is in showboat condition, stripped & repainted with 2 pack marine paint, turbo, injectors and starter recently replaced, full heat exchanger clean and service, oil sample analysis available, comes with electrical loom and gauges, ready to install. Known history ( 2 x marine industry professionals)