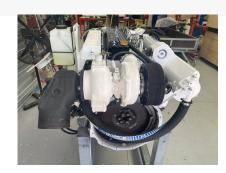

## Yanmar 6LY(M) STE (350HP) Marine Engine - 1074 Original Hours

## **PRODUCT DESCRIPTION**

Yanmar 6LYM-STE mechanical marine engine

Max output 350HP@3300 RPM, Continuous 290HP@3100RPM.

Running take out with 1074 genuine hours, the reason it was taken out and replaced was for more power. The engine is in showboat condition, stripped & repainted with 2 pack marine paint, turbo, injectors and starter recently replaced, full heat exchanger clean and service, oil sample analysis available, comes with electrical loom and gauges, ready to install. Known history ( 2 x marine industry professionals)