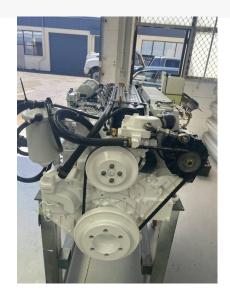

## Yanmar 6LY(M) STE (350HP) Marine Engine - 1074 Original Hours

## **PRODUCT DESCRIPTION**

Yanmar 6LYM-STE mechanical marine engine

Max output 350HP@3300 RPM, Continuous 290HP@3100RPM.

Running take out with 1074 genuine hours, the reason it was taken out and replaced was for more power. The engine is in showboat condition, stripped & repainted with 2 pack marine paint, turbo, injectors and starter recently replaced, full heat exchanger clean and service, oil sample analysis available, comes with electrical loom and gauges, ready to install. Known history ( 2 x marine industry professionals)