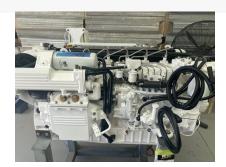

## Yanmar 6LY(M) STE (350HP) Marine Engine - 1074 Original Hours

## **PRODUCT DESCRIPTION**

Yanmar 6LYM-STE mechanical marine engine

Max output 350HP@3300 RPM, Continuous 290HP@3100RPM.

Running take out with 1074 genuine hours, the reason it was taken out and replaced was for more power. The engine is in showboat condition, stripped & repainted with 2 pack marine paint, turbo, injectors and starter recently replaced, full heat exchanger clean and service, oil sample analysis available, comes with electrical loom and gauges, ready to install. Known history ( 2 x marine industry professionals)