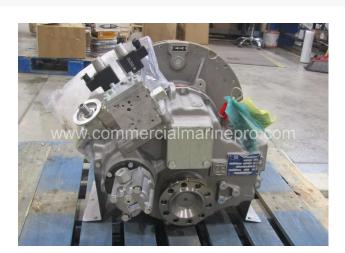

## PRODUCT DESCRIPTION

ZF325-1A 2.037 Item Specifics:

• Model: 3208001104

• Part Number: 3208001104

• Condition: New other-- Items show general wear from previous transit & warehouse storage. Missing original packaging. Damage to the oil filter housing (see pictures) Features:

• 2.037:1 Gear ratio

• 23 Bar Clutch oil pressure

• KW/ RPM: Pressure .219, light .186, medium .142,

continuous .129

Damage to the oil filter housing

Categories: Marine Gears
Gear Manufacturer ZF
Gear Model 325-1a
Gears Output Down Angle

**Gear Condition** Surplus New

Ratio 2.033 Condition New