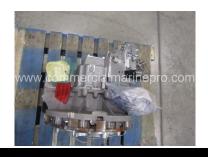

## PRODUCT DESCRIPTION

ZF325-1A 2.037 Item Specifics:

• Model: 3208001104

• Part Number: 3208001104

• Condition: New other-- Items show general wear from previous transit & warehouse storage. Missing original packaging. Damage to the oil filter housing (see pictures) Features:

• 2.037:1 Gear ratio

• 23 Bar Clutch oil pressure

• KW/ RPM: Pressure .219, light .186, medium .142,

continuous .129

Damage to the oil filter housing

Categories: Marine Gears
Gear Manufacturer ZF
Gear Model 325-1a
Gears Output Down Angle

**Gear Condition** Surplus New

Ratio 2.033 Condition New