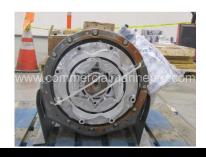

## PRODUCT DESCRIPTION

ZF325-1A 2.037 Item Specifics:

• Model: 3208001104

• Part Number: 3208001104

• Condition: New other-- Items show general wear from previous transit & warehouse storage. Missing original packaging. Damage to the oil filter housing (see pictures) Features:

• 2.037:1 Gear ratio

• 23 Bar Clutch oil pressure

• KW/ RPM: Pressure .219, light .186, medium .142,

continuous .129

Damage to the oil filter housing

Categories: Marine Gears
Gear Manufacturer ZF
Gear Model 325-1a
Gears Output Down Angle

**Gear Condition** Surplus New

Ratio 2.033 Condition New