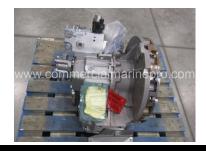

## PRODUCT DESCRIPTION

ZF325-1A 2.037 Item Specifics:

• Model: 3208001104

• Part Number: 3208001104

• Condition: New other-- Items show general wear from previous transit & warehouse storage. Missing original packaging. Damage to the oil filter housing (see pictures) Features:

• 2.037:1 Gear ratio

• 23 Bar Clutch oil pressure

• KW/ RPM: Pressure .219, light .186, medium .142,

continuous .129

Damage to the oil filter housing

Categories: Marine Gears
Gear Manufacturer ZF
Gear Model 325-1a
Gears Output Down Angle

**Gear Condition** Surplus New

Ratio 2.033 Condition New